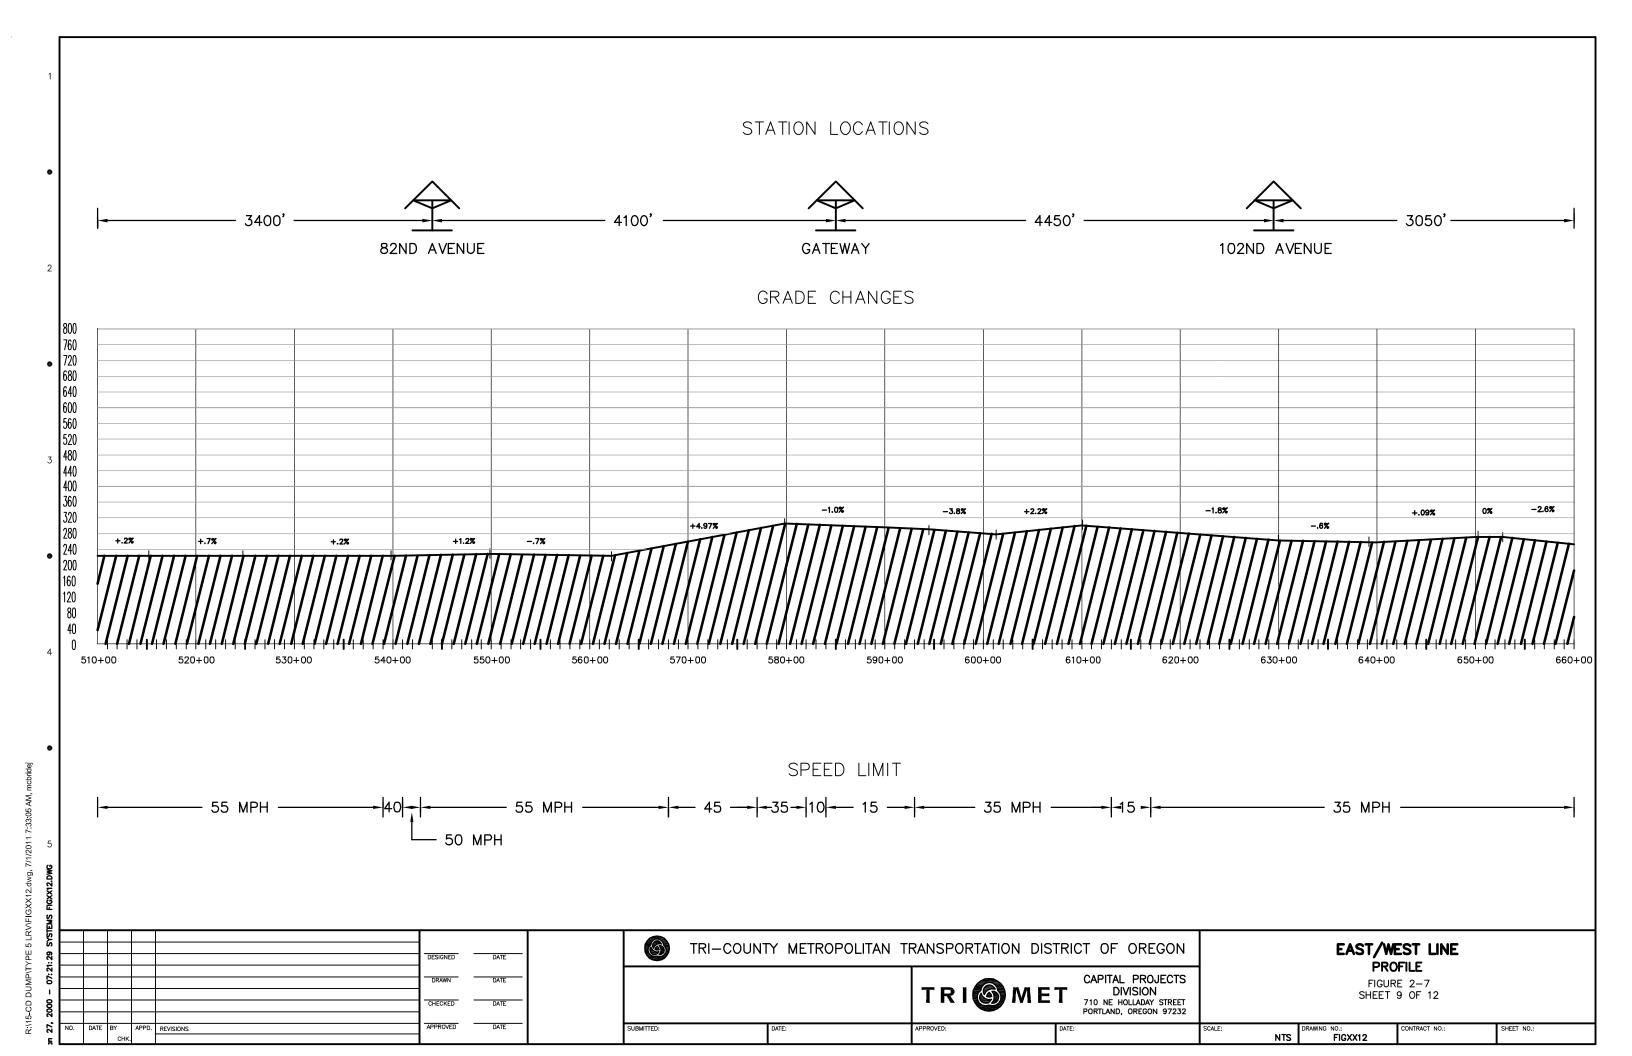

## GRADE CHANGES

| = |     |      |      |       |           |          |      |  |
|---|-----|------|------|-------|-----------|----------|------|--|
| 2 |     |      |      |       |           |          |      |  |
| 2 |     |      |      |       |           |          |      |  |
| ŗ |     |      |      |       |           | DESIGNED | DATE |  |
| 4 |     |      |      |       |           |          |      |  |
| 5 |     |      |      |       |           | DRAWN    | DATE |  |
| 1 |     |      |      |       |           |          |      |  |
| 3 |     |      |      |       |           | CHECKED  | DATE |  |
| 3 |     |      |      |       |           |          |      |  |
| ì | NO. | DATE | BY   | APPD. | REVISIONS | APPROVED | DATE |  |
|   |     |      | CHK. |       |           |          |      |  |