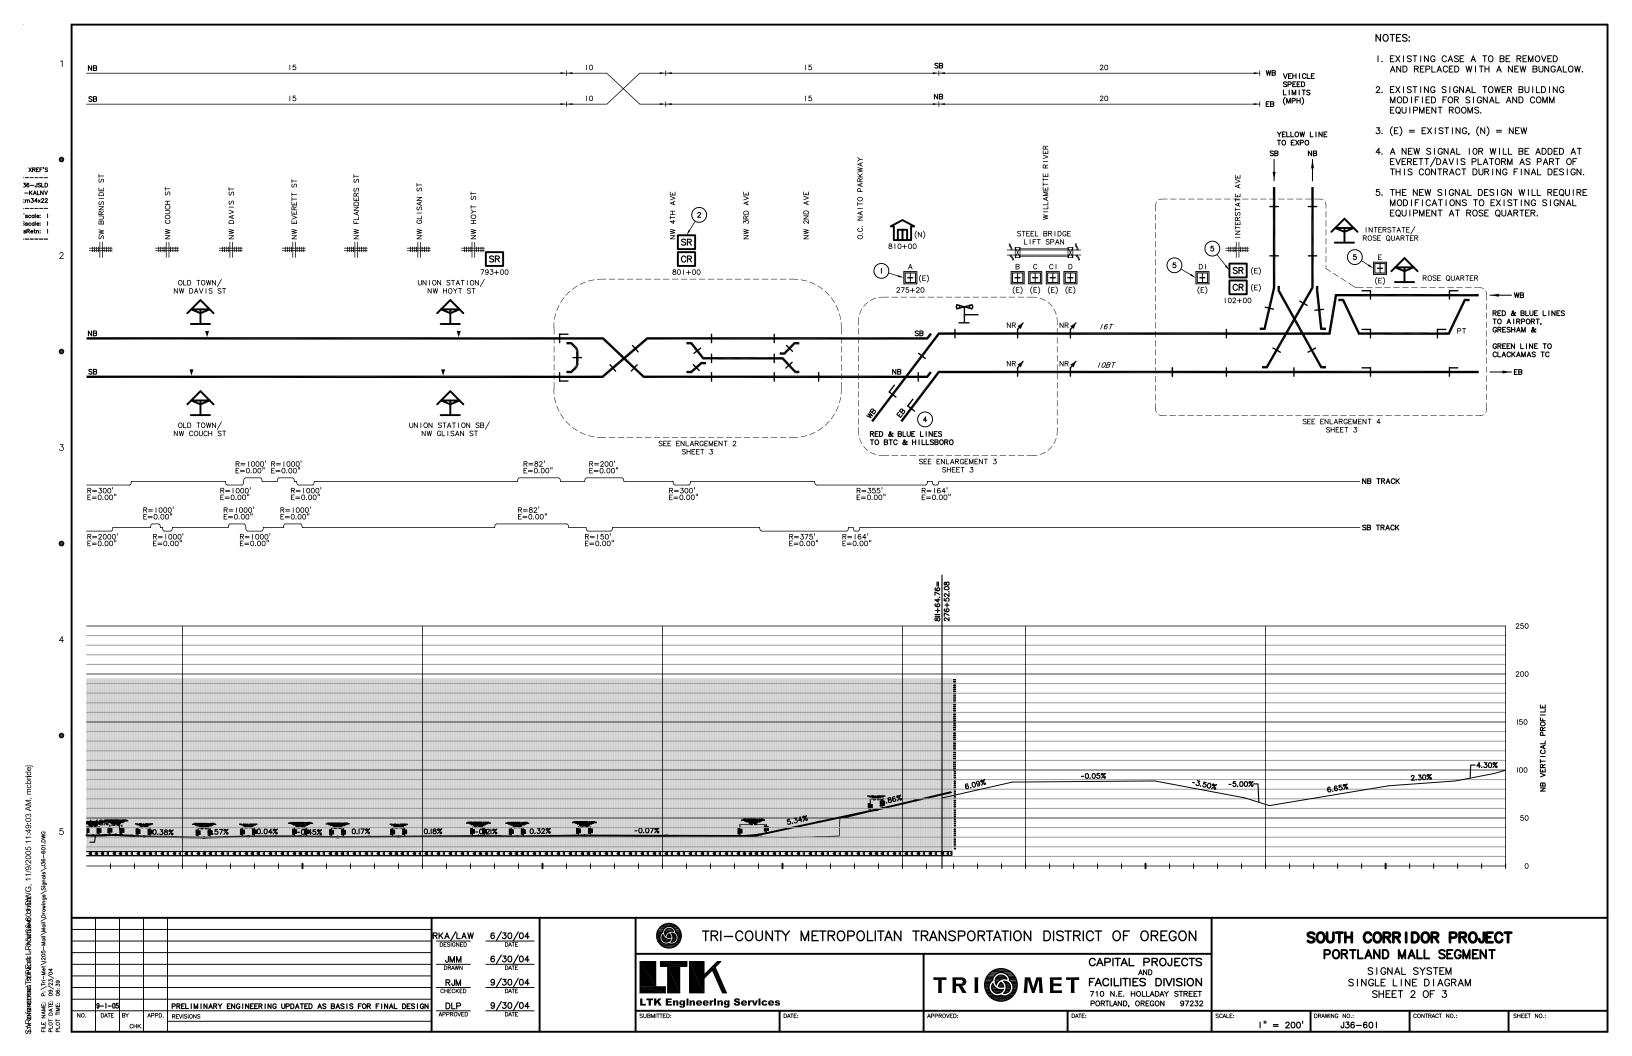

TRI-COUNTY METROPOLITAN TRANSPORTATION DISTRICT OF OREGON CAPITAL PROJECTS DIVISION 710 NE HOLLADAY STREET PORTLAND, OREGON 97232 EAST/WEST LINE PROFILE

FIGURE 2-7 SHEET 12 OF 12

FIGXX15 NTS