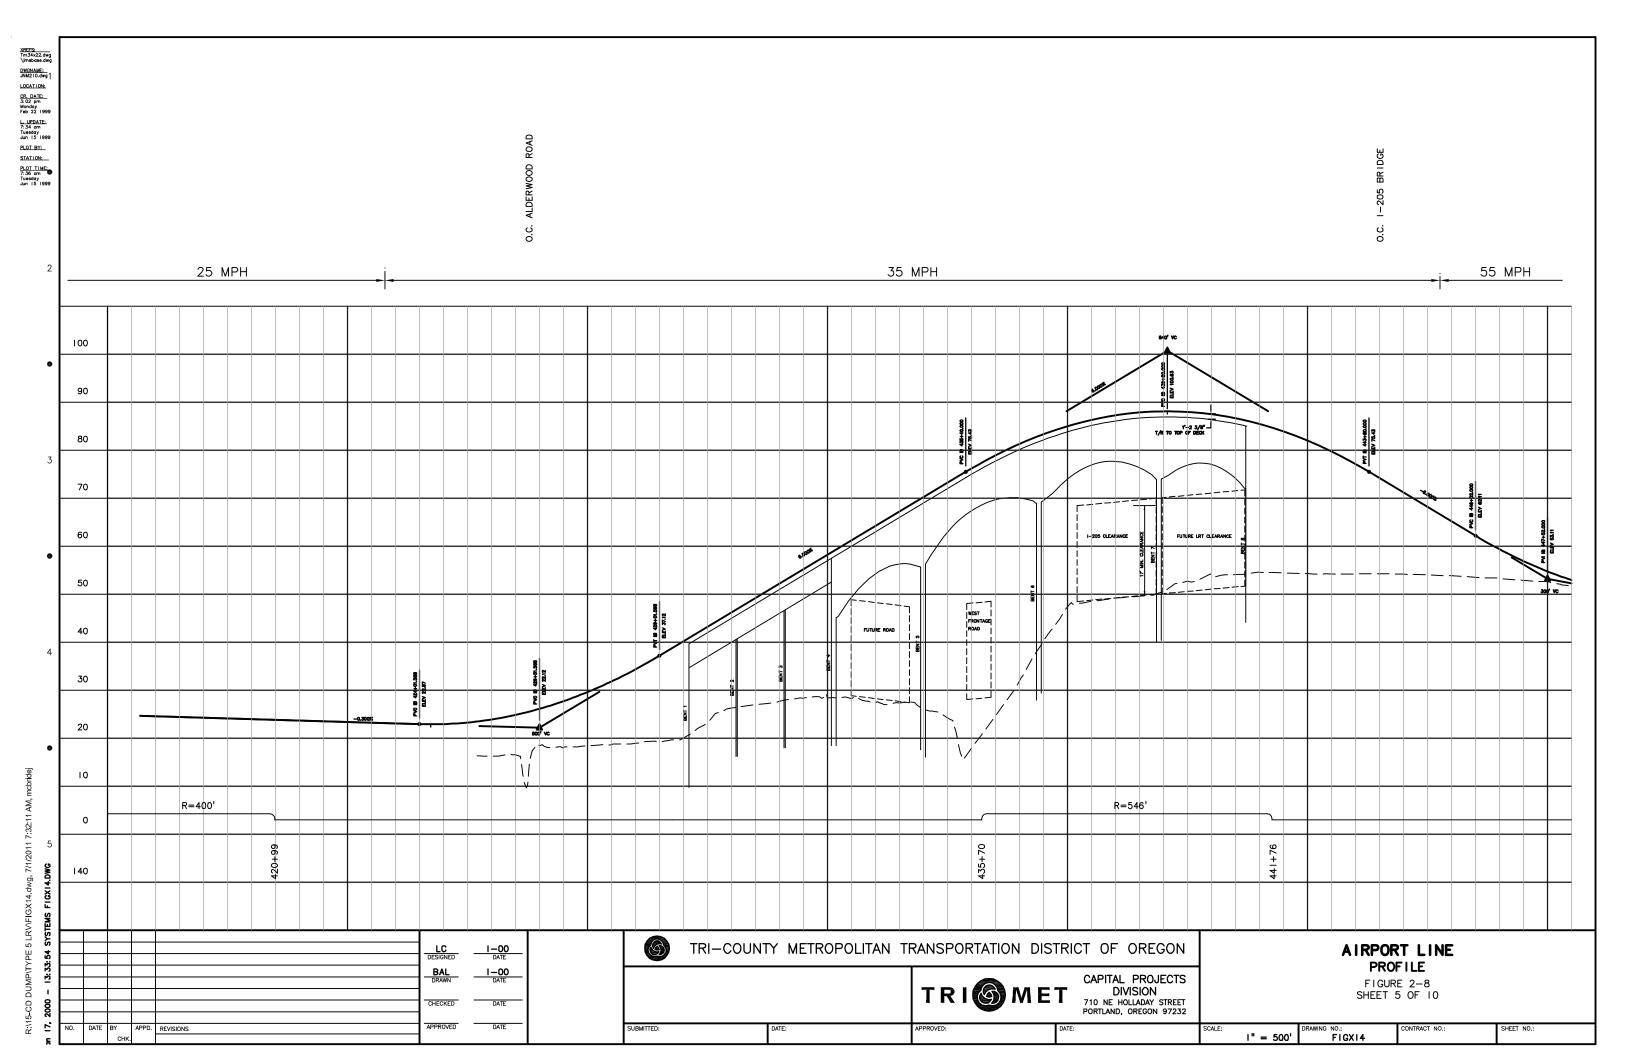

|      |      |       |           |          |      |  |
| ŗ |     |      |      |       |           | DESIGNED | DATE |  |
| 4 |     |      |      |       |           |          |      |  |
| 5 |     |      |      |       |           | DRAWN    | DATE |  |
| 1 |     |      |      |       |           |          |      |  |
| 3 |     |      |      |       |           | CHECKED  | DATE |  |
| 3 |     |      |      |       |           |          |      |  |
| ì | NO. | DATE | BY   | APPD. | REVISIONS | APPROVED | DATE |  |
|   |     |      | CHK. |       |           |          |      |  |

TRI-COUNTY METROPOLITAN TRANSPORTATION DISTRICT OF OREGON CAPITAL PROJECTS DIVISION 710 NE HOLLADAY STREET PORTLAND, OREGON 97232 EAST/WEST LINE PROFILE

FIGURE 2-7 SHEET 12 OF 12

FIGXX15 NTS