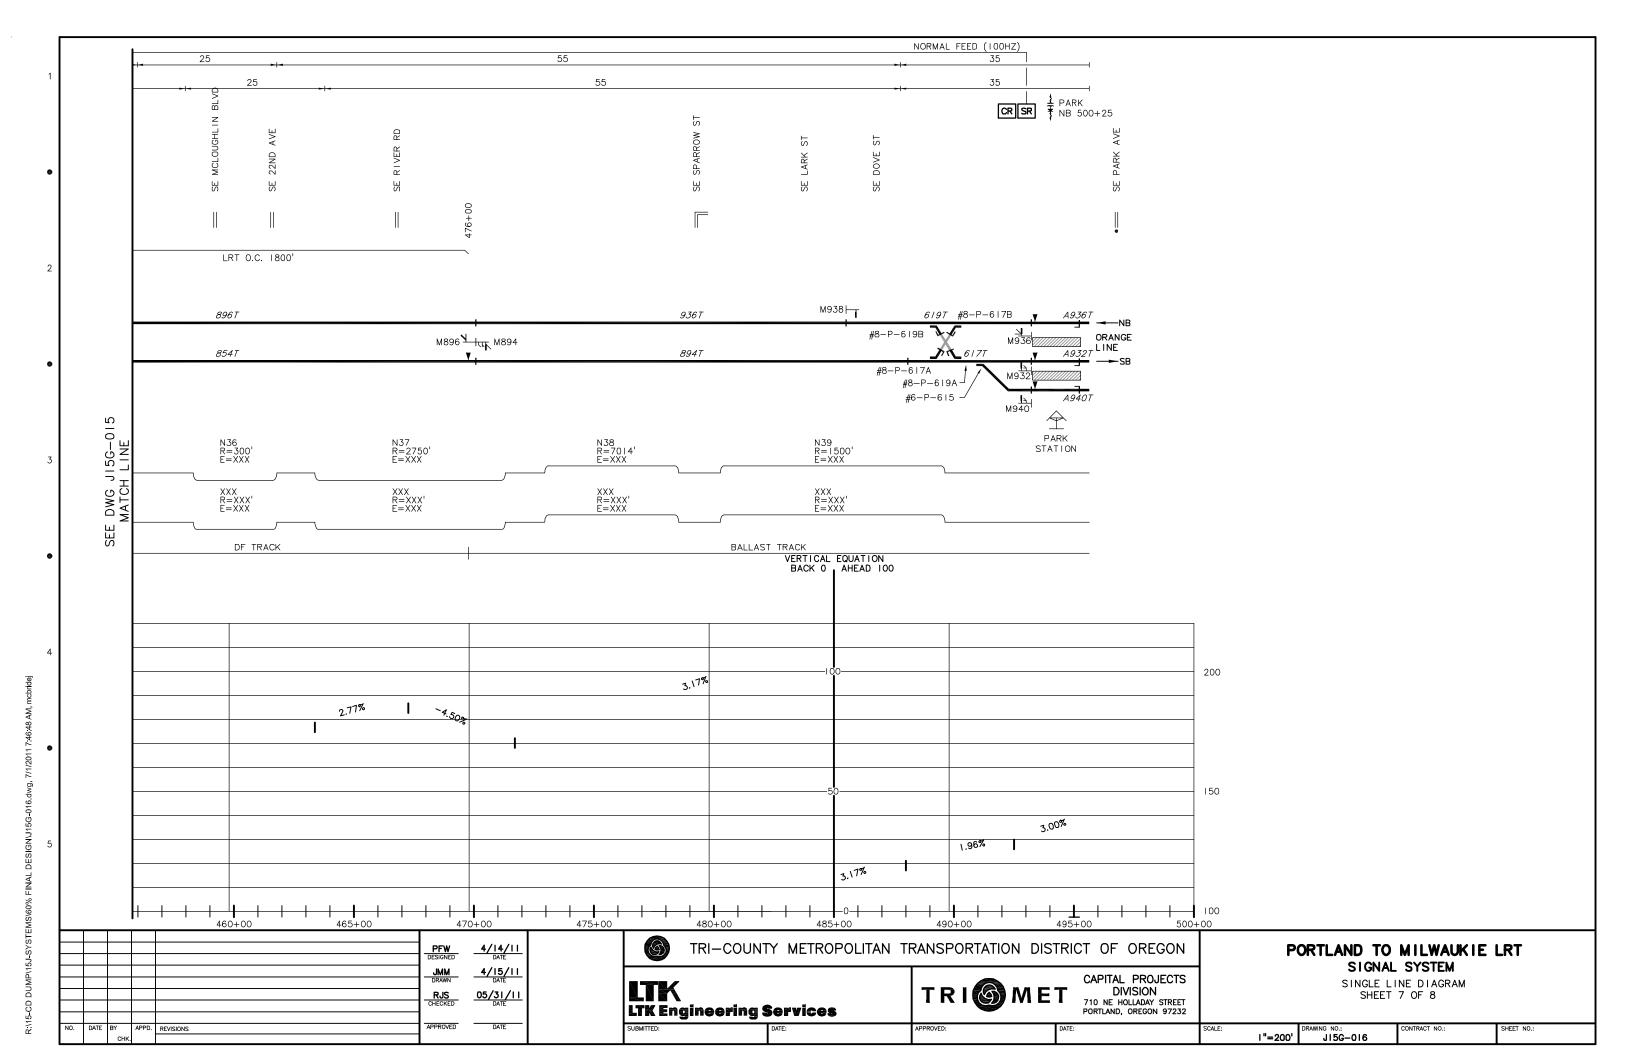

## GRADE CHANGES

| = |     |      |      |       |           |          |      |  |
|---|-----|------|------|-------|-----------|----------|------|--|
| 2 |     |      |      |       |           |          |      |  |
| 2 |     |      |      |       |           |          |      |  |
| ŗ |     |      |      |       |           | DESIGNED | DATE |  |
| 4 |     |      |      |       |           |          |      |  |
| 5 |     |      |      |       |           | DRAWN    | DATE |  |
| 1 |     |      |      |       |           |          |      |  |
| 3 |     |      |      |       |           | CHECKED  | DATE |  |
| 3 |     |      |      |       |           |          |      |  |
| ì | NO. | DATE | BY   | APPD. | REVISIONS | APPROVED | DATE |  |
|   |     |      | CHK. |       |           |          |      |  |

TRI-COUNTY METROPOLITAN TRANSPORTATION DISTRICT OF OREGON CAPITAL PROJECTS DIVISION 710 NE HOLLADAY STREET PORTLAND, OREGON 97232 EAST/WEST LINE PROFILE

FIGURE 2-7 SHEET 12 OF 12

FIGXX15 NTS