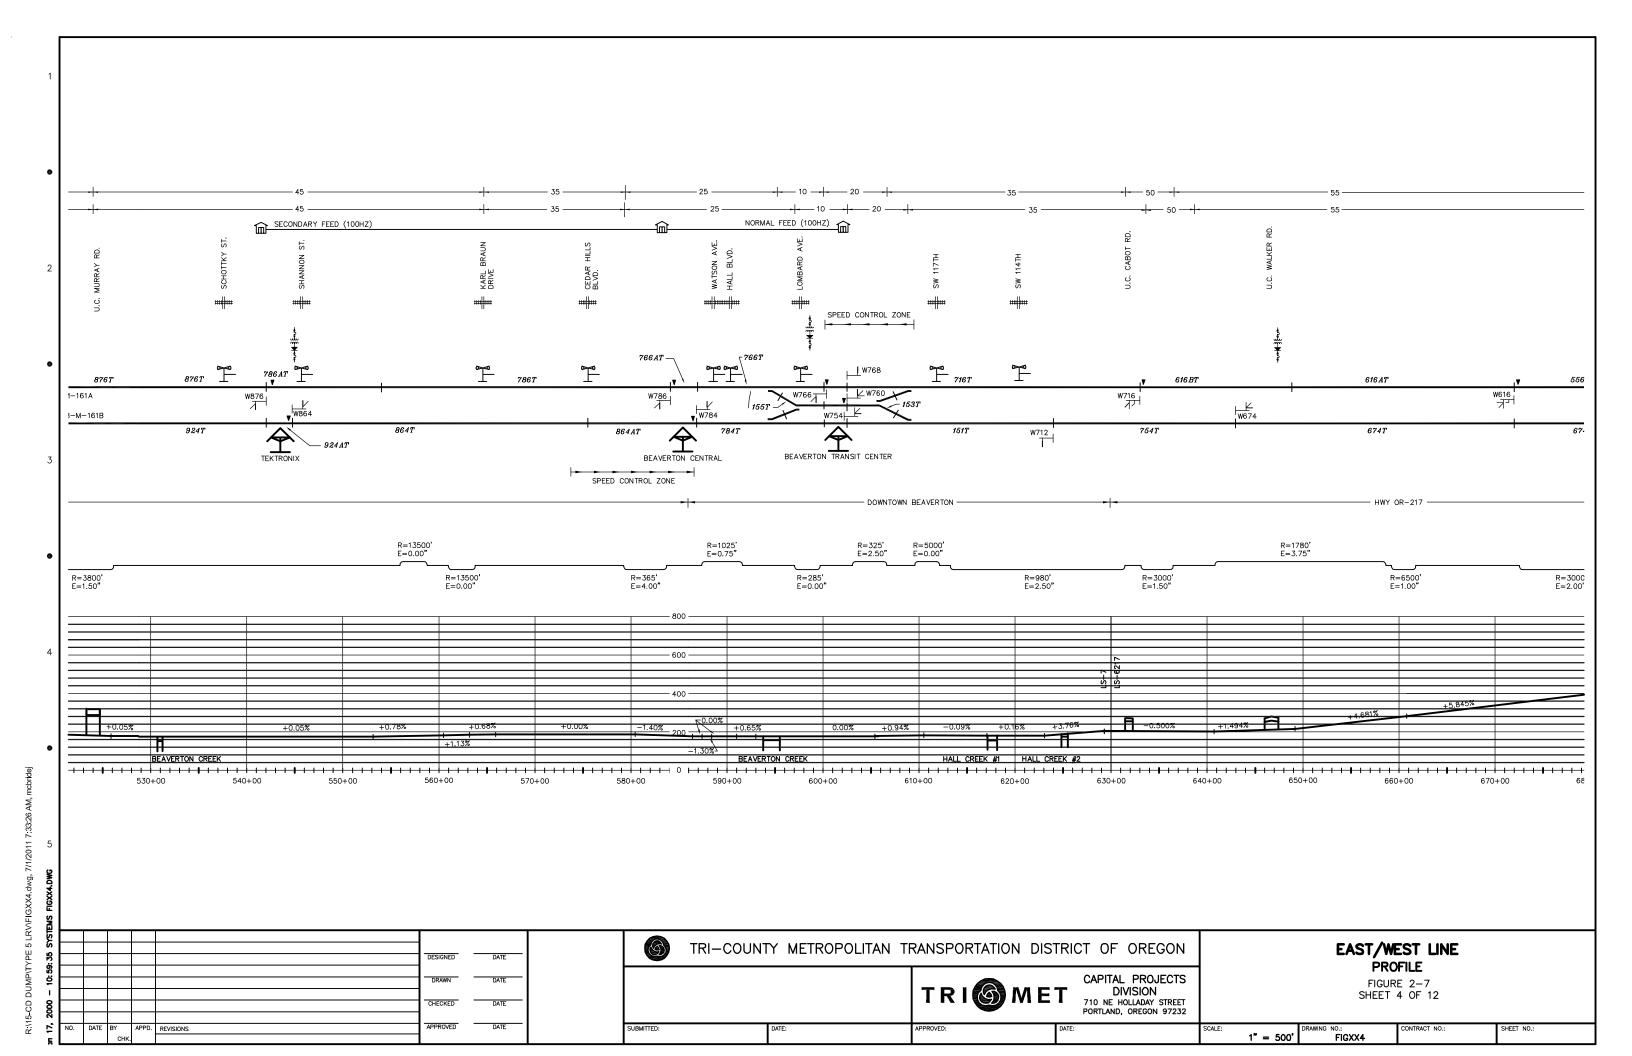

TRI-COUNTY METROPOLITAN TRANSPORTATION DISTRICT OF OREGON CAPITAL PROJECTS DIVISION 710 NE HOLLADAY STREET PORTLAND, OREGON 97232 EAST/WEST LINE PROFILE

FIGURE 2-7 SHEET 12 OF 12

FIGXX15 NTS