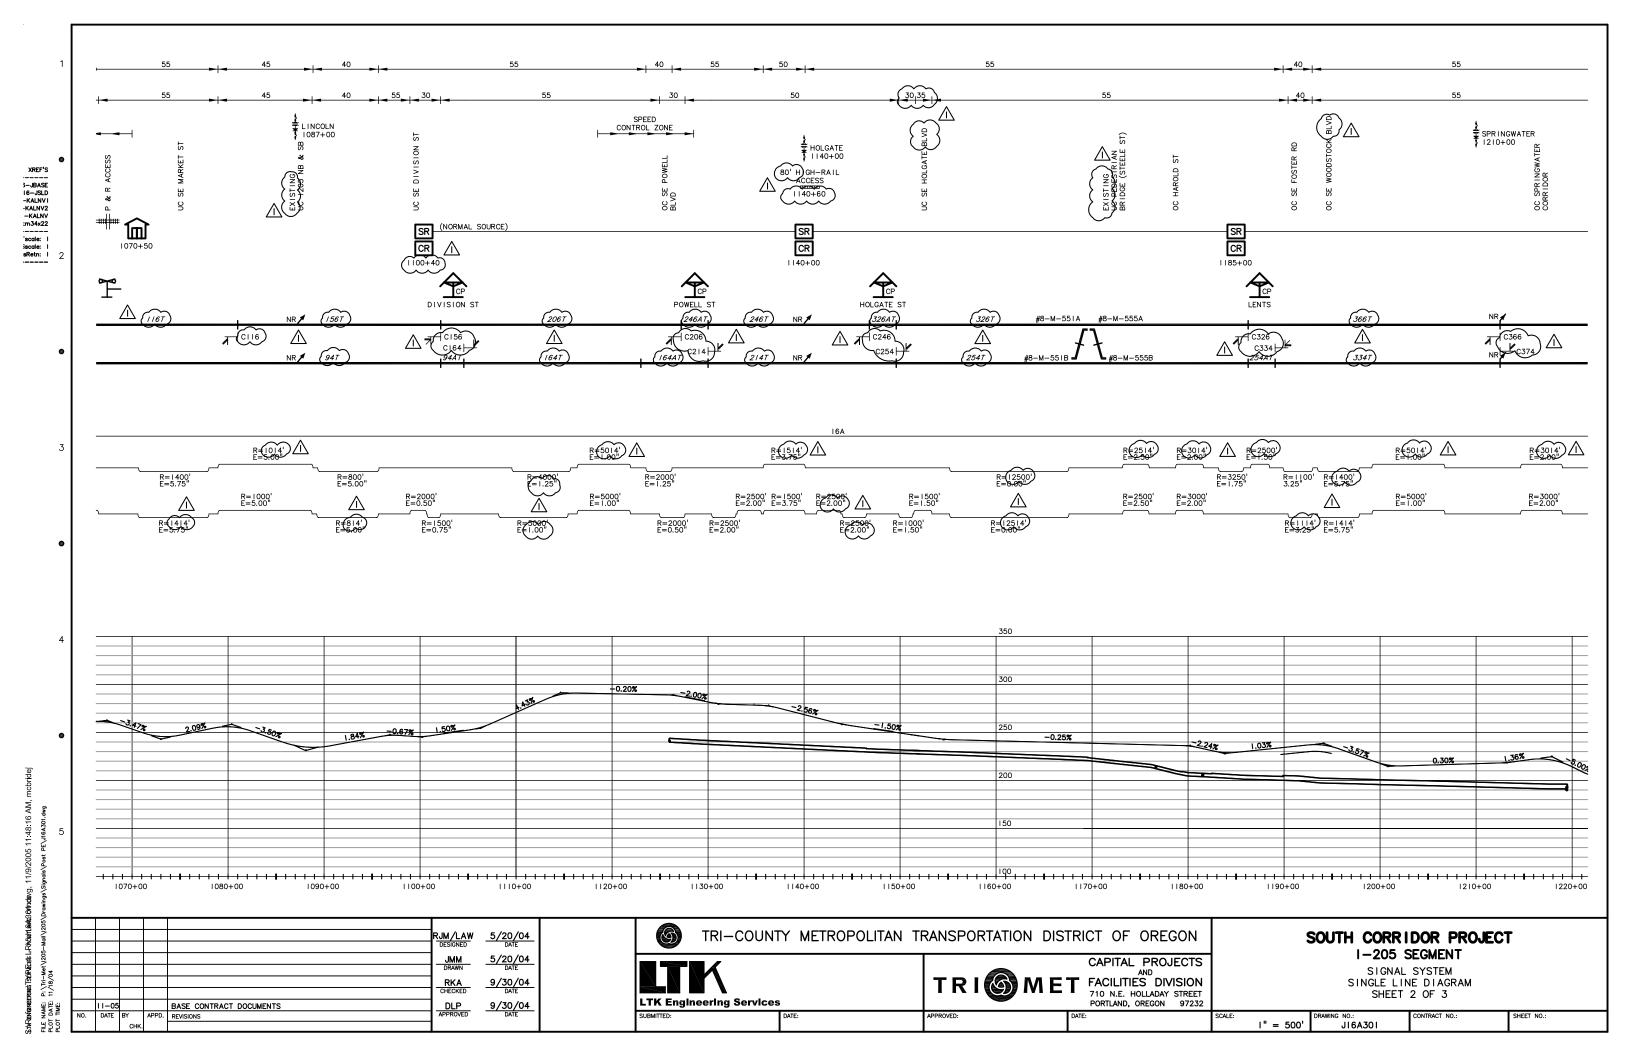

## GRADE CHANGES

| = |     |      |      |       |           |          |      |  |
|---|-----|------|------|-------|-----------|----------|------|--|
| 2 |     |      |      |       |           |          |      |  |
| 2 |     |      |      |       |           |          |      |  |
| ŗ |     |      |      |       |           | DESIGNED | DATE |  |
| 4 |     |      |      |       |           |          |      |  |
| 5 |     |      |      |       |           | DRAWN    | DATE |  |
| 1 |     |      |      |       |           |          |      |  |
| 3 |     |      |      |       |           | CHECKED  | DATE |  |
| 3 |     |      |      |       |           |          |      |  |
| ì | NO. | DATE | BY   | APPD. | REVISIONS | APPROVED | DATE |  |
|   |     |      | CHK. |       |           |          |      |  |