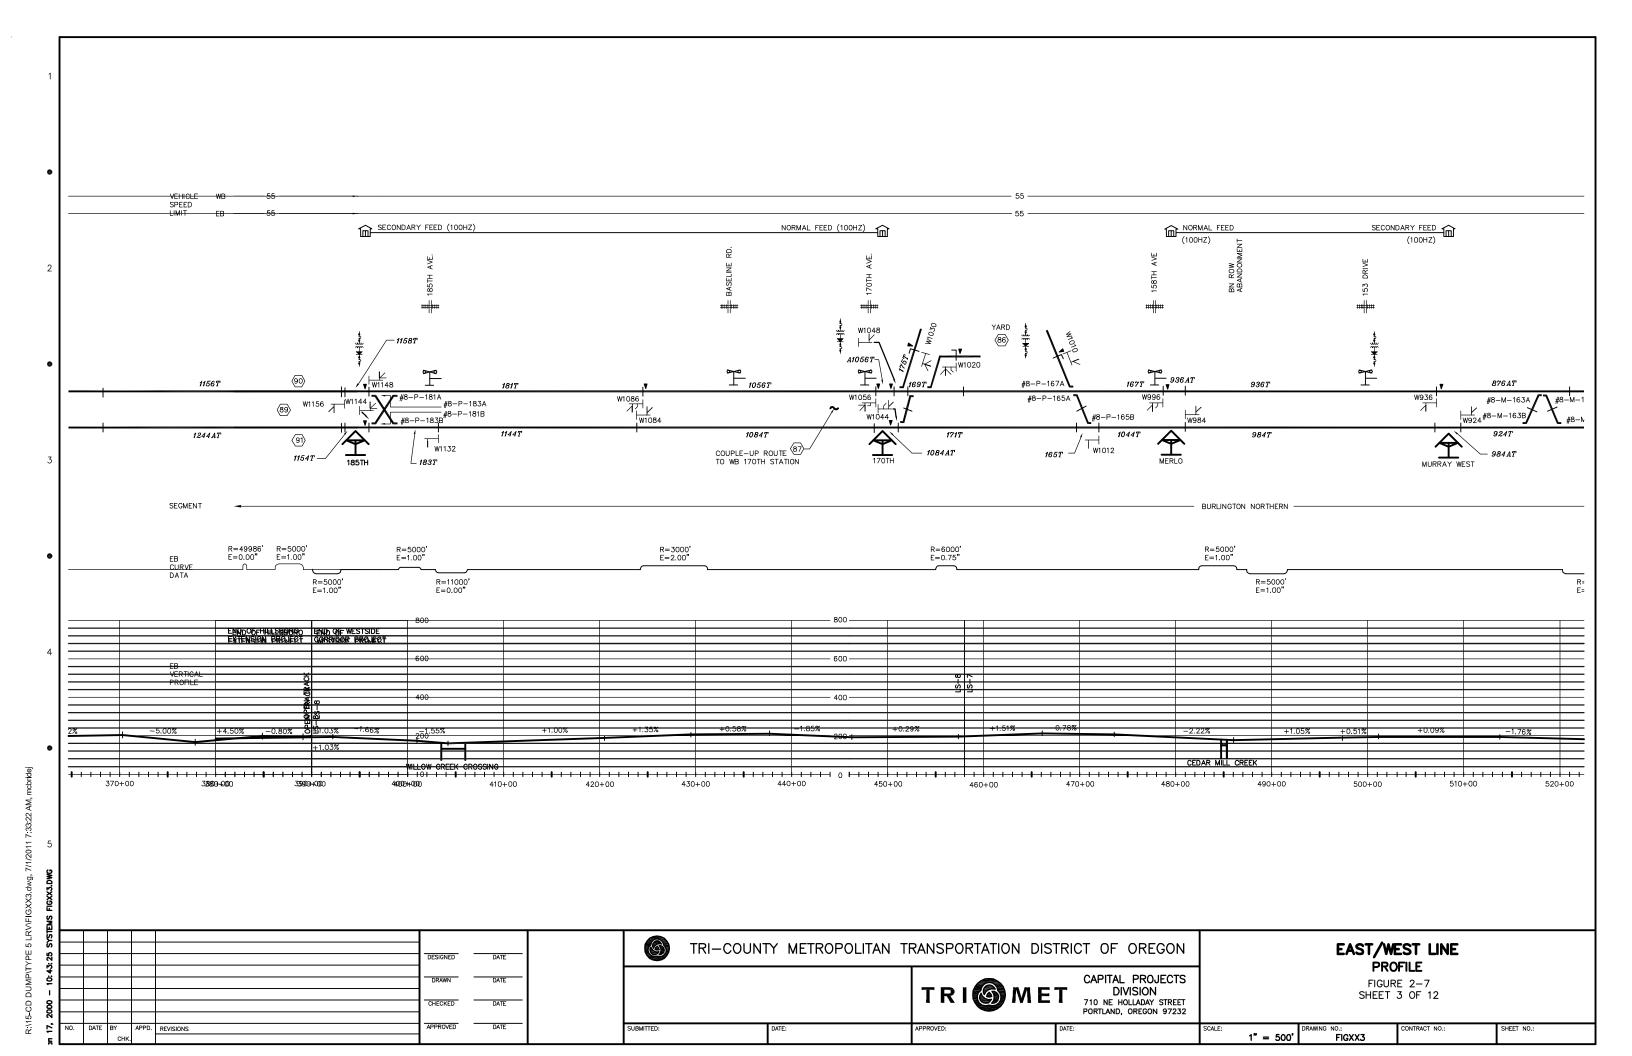

TRI-COUNTY METROPOLITAN TRANSPORTATION DISTRICT OF OREGON CAPITAL PROJECTS DIVISION 710 NE HOLLADAY STREET PORTLAND, OREGON 97232 EAST/WEST LINE PROFILE

FIGURE 2-7 SHEET 12 OF 12

FIGXX15 NTS