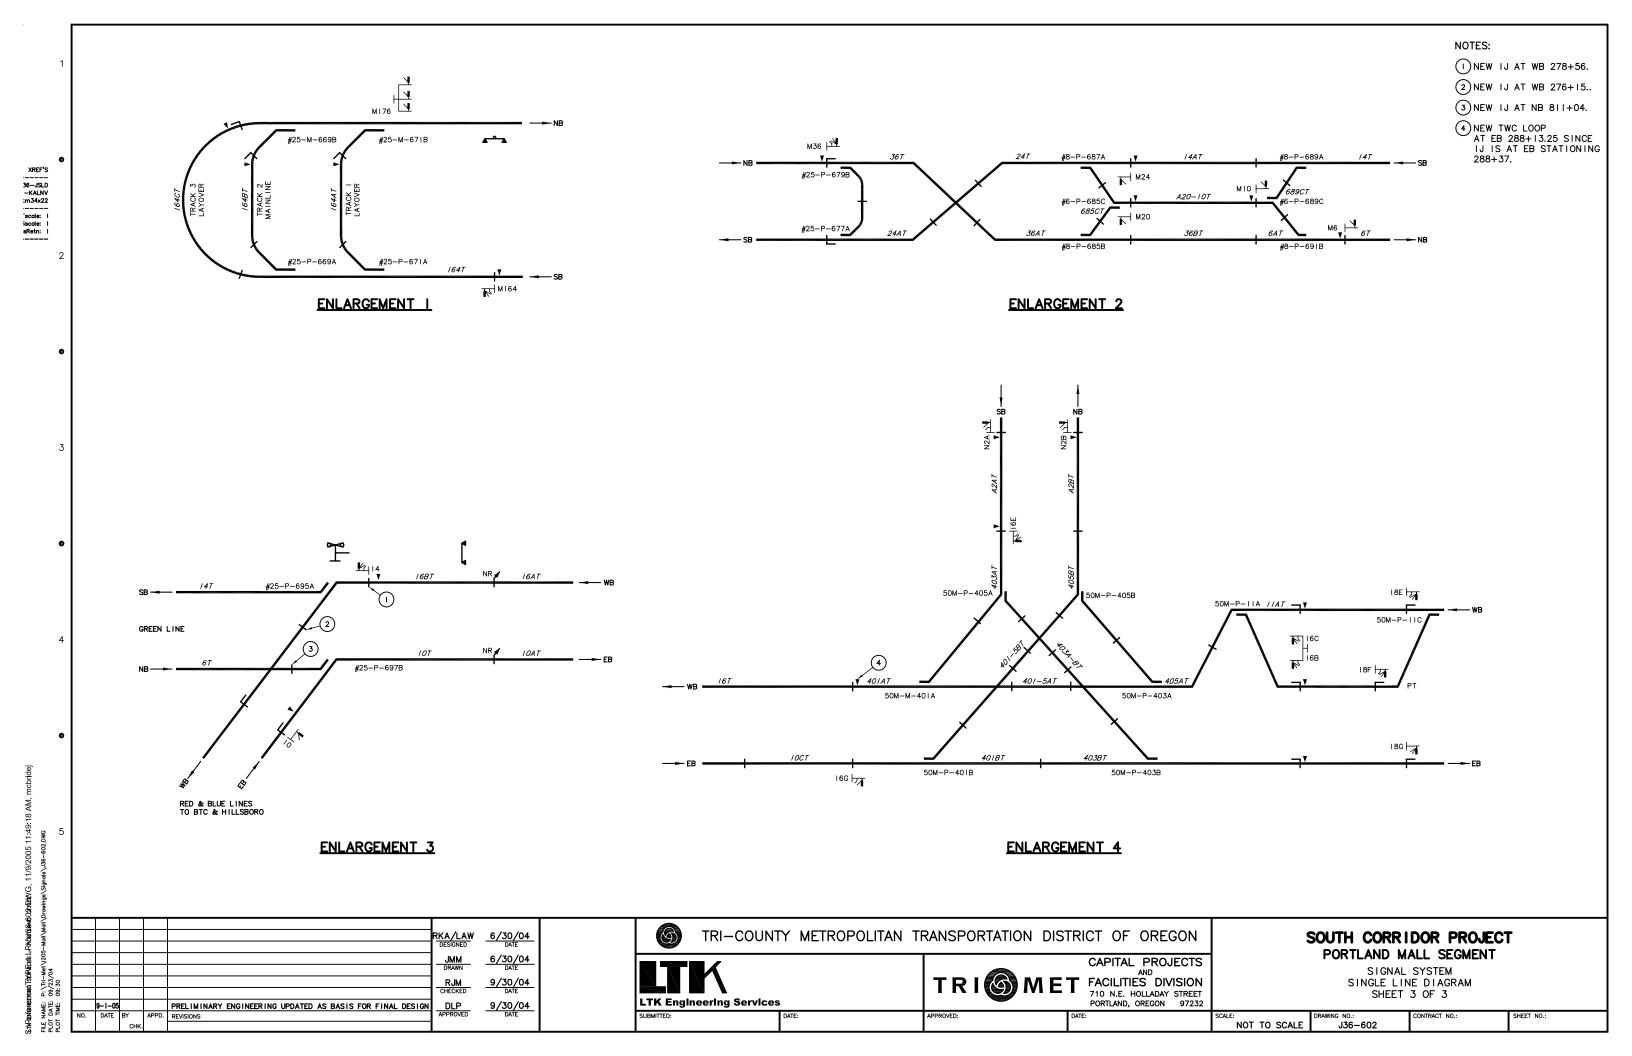

TRI-COUNTY METROPOLITAN TRANSPORTATION DISTRICT OF OREGON CAPITAL PROJECTS DIVISION 710 NE HOLLADAY STREET PORTLAND, OREGON 97232 EAST/WEST LINE PROFILE

FIGURE 2-7 SHEET 12 OF 12

FIGXX15 NTS