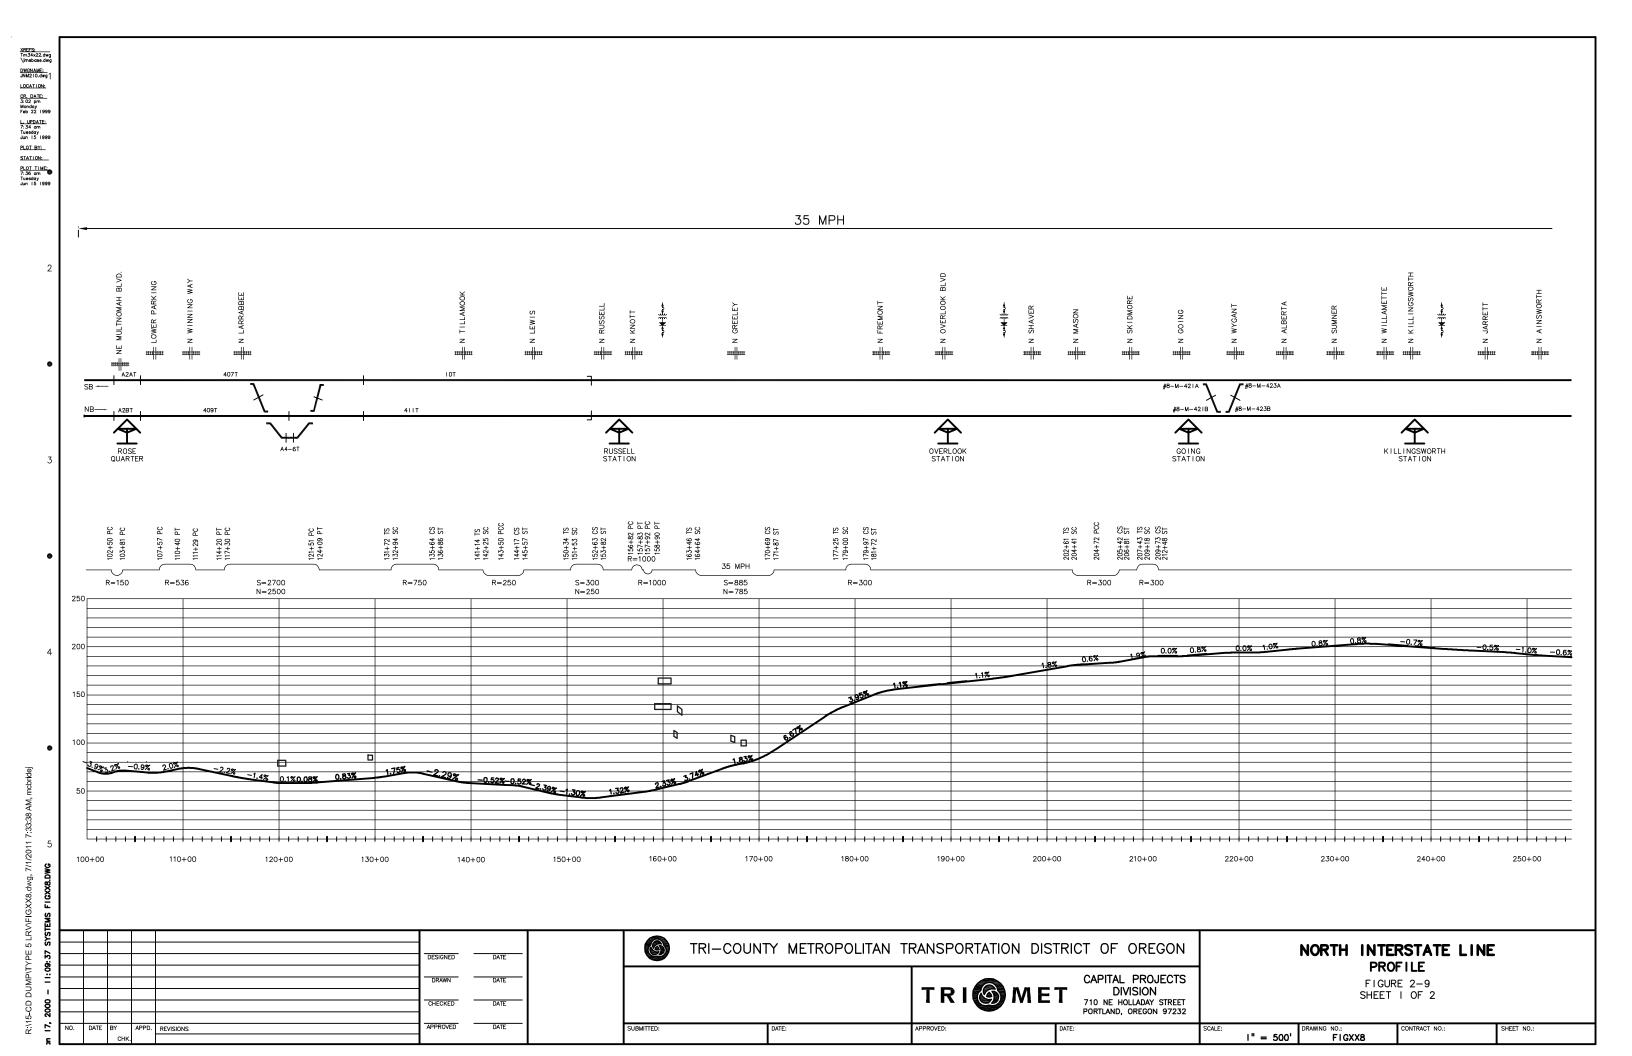

## GRADE CHANGES

| = |     |      |      |       |           |          |      |  |
|---|-----|------|------|-------|-----------|----------|------|--|
| 2 |     |      |      |       |           |          |      |  |
| 2 |     |      |      |       |           |          |      |  |
| ŗ |     |      |      |       |           | DESIGNED | DATE |  |
| 4 |     |      |      |       |           |          |      |  |
| 5 |     |      |      |       |           | DRAWN    | DATE |  |
| 1 |     |      |      |       |           |          |      |  |
| 3 |     |      |      |       |           | CHECKED  | DATE |  |
| 3 |     |      |      |       |           |          |      |  |
| ì | NO. | DATE | BY   | APPD. | REVISIONS | APPROVED | DATE |  |
|   |     |      | CHK. |       |           |          |      |  |