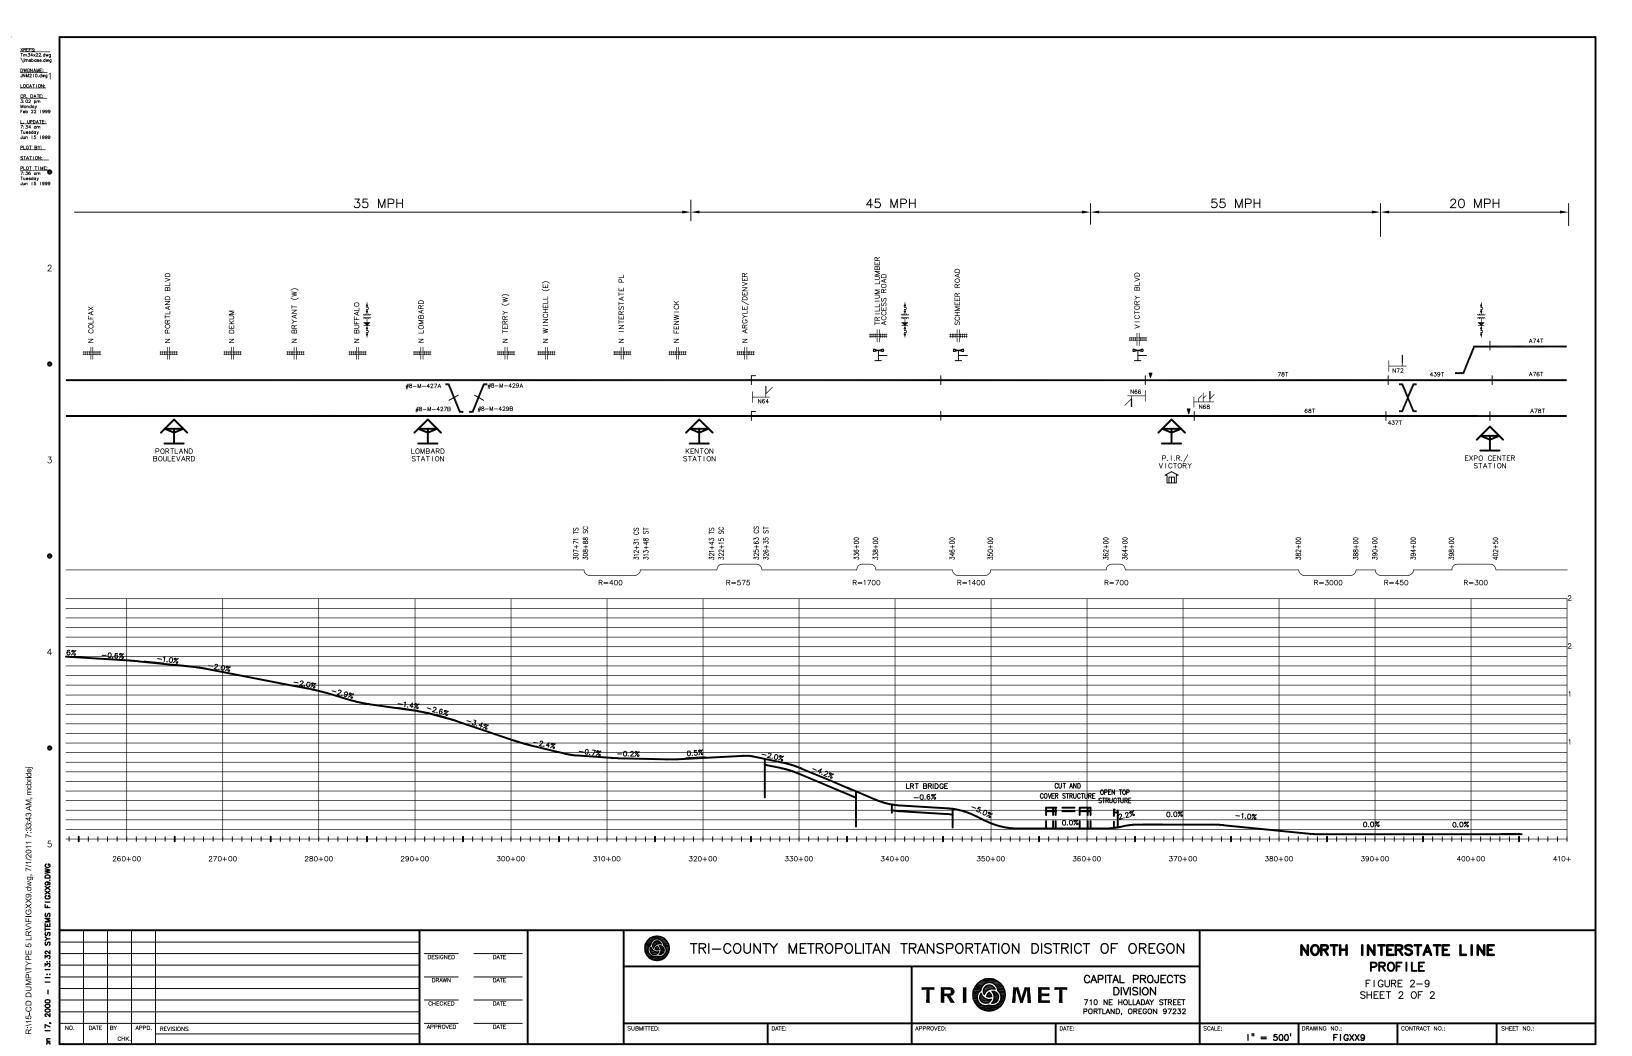

## GRADE CHANGES

| = |     |      |      |       |           |          |      |  |
|---|-----|------|------|-------|-----------|----------|------|--|
| 2 |     |      |      |       |           |          |      |  |
| 2 |     |      |      |       |           |          |      |  |
| ŗ |     |      |      |       |           | DESIGNED | DATE |  |
| 4 |     |      |      |       |           |          |      |  |
| 5 |     |      |      |       |           | DRAWN    | DATE |  |
| 1 |     |      |      |       |           |          |      |  |
| 3 |     |      |      |       |           | CHECKED  | DATE |  |
| 3 |     |      |      |       |           |          |      |  |
| ì | NO. | DATE | BY   | APPD. | REVISIONS | APPROVED | DATE |  |
|   |     |      | CHK. |       |           |          |      |  |