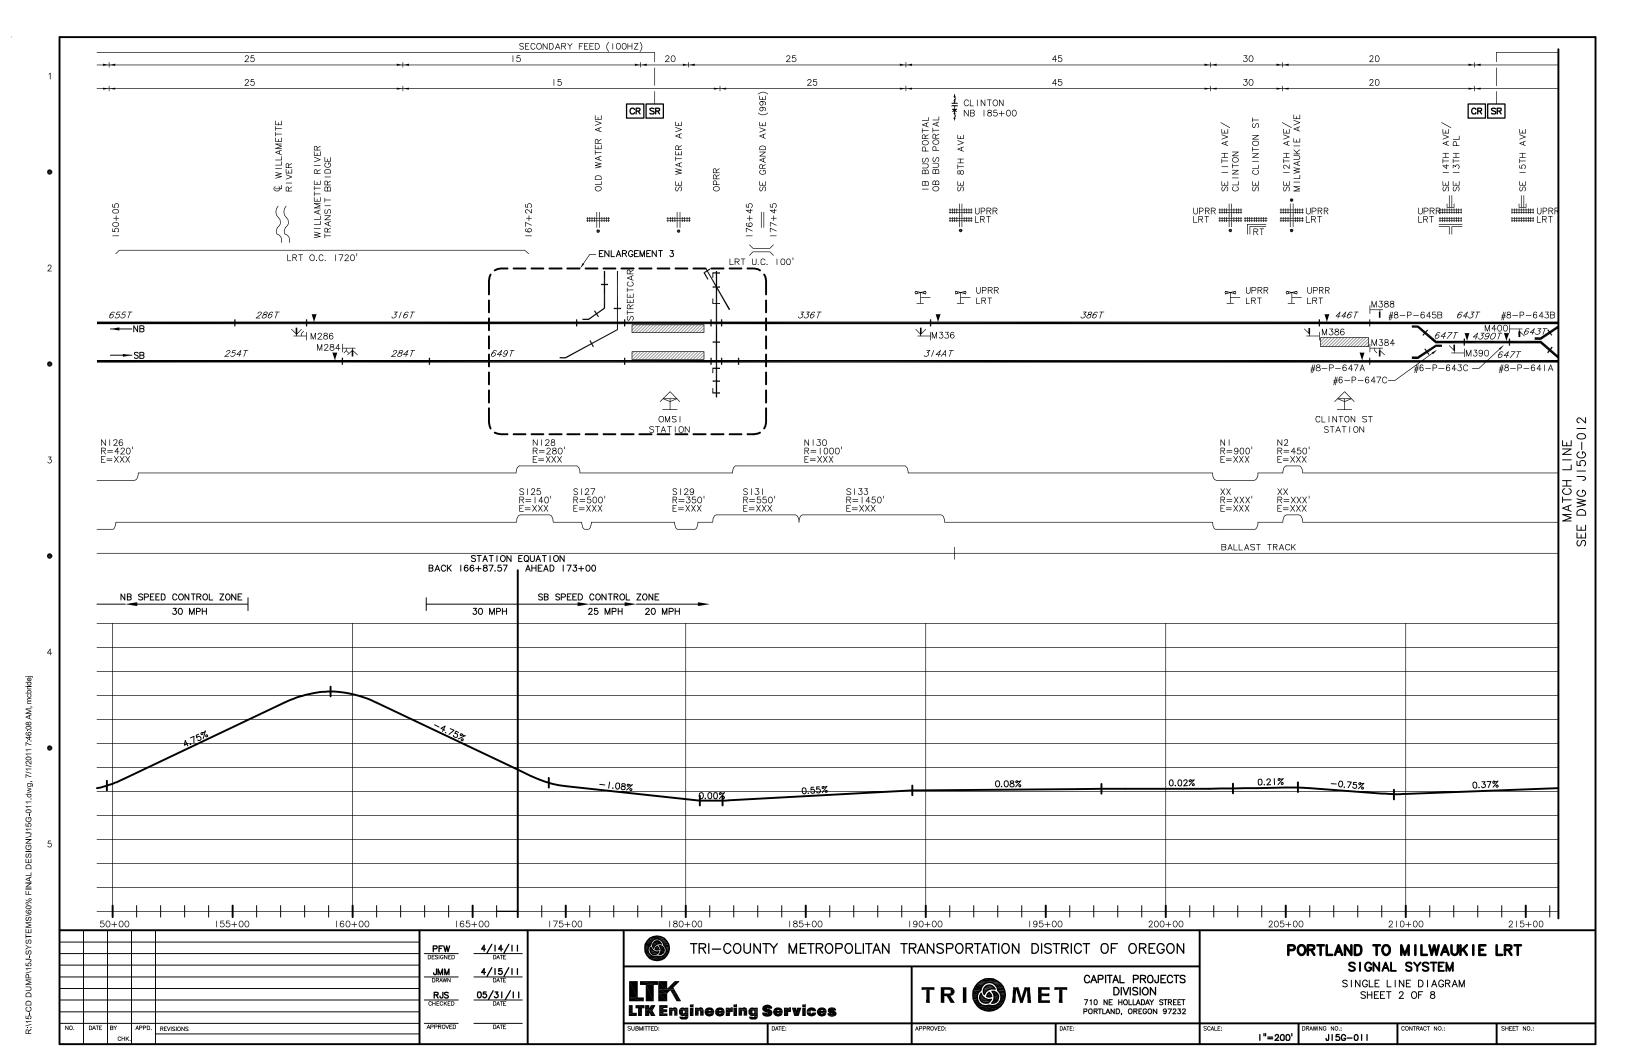

TRI-COUNTY METROPOLITAN TRANSPORTATION DISTRICT OF OREGON CAPITAL PROJECTS DIVISION 710 NE HOLLADAY STREET PORTLAND, OREGON 97232 EAST/WEST LINE PROFILE

FIGURE 2-7 SHEET 12 OF 12

FIGXX15 NTS