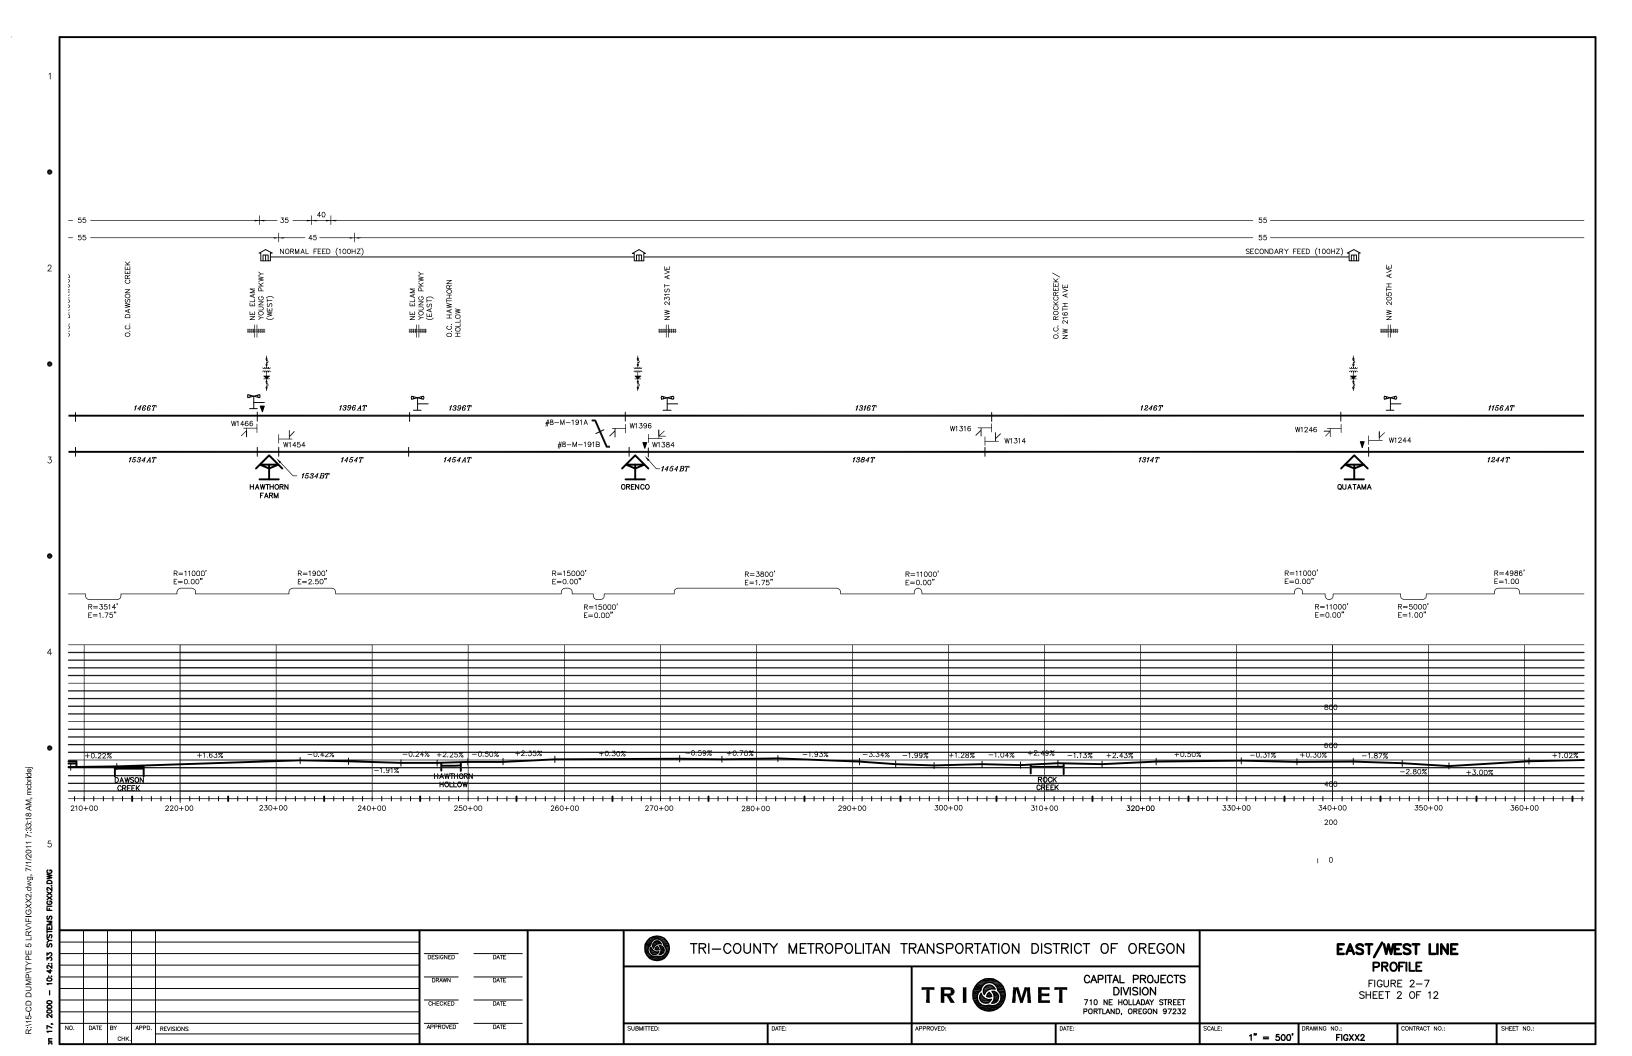

TRI-COUNTY METROPOLITAN TRANSPORTATION DISTRICT OF OREGON CAPITAL PROJECTS DIVISION 710 NE HOLLADAY STREET PORTLAND, OREGON 97232 EAST/WEST LINE PROFILE

FIGURE 2-7 SHEET 12 OF 12

FIGXX15 NTS