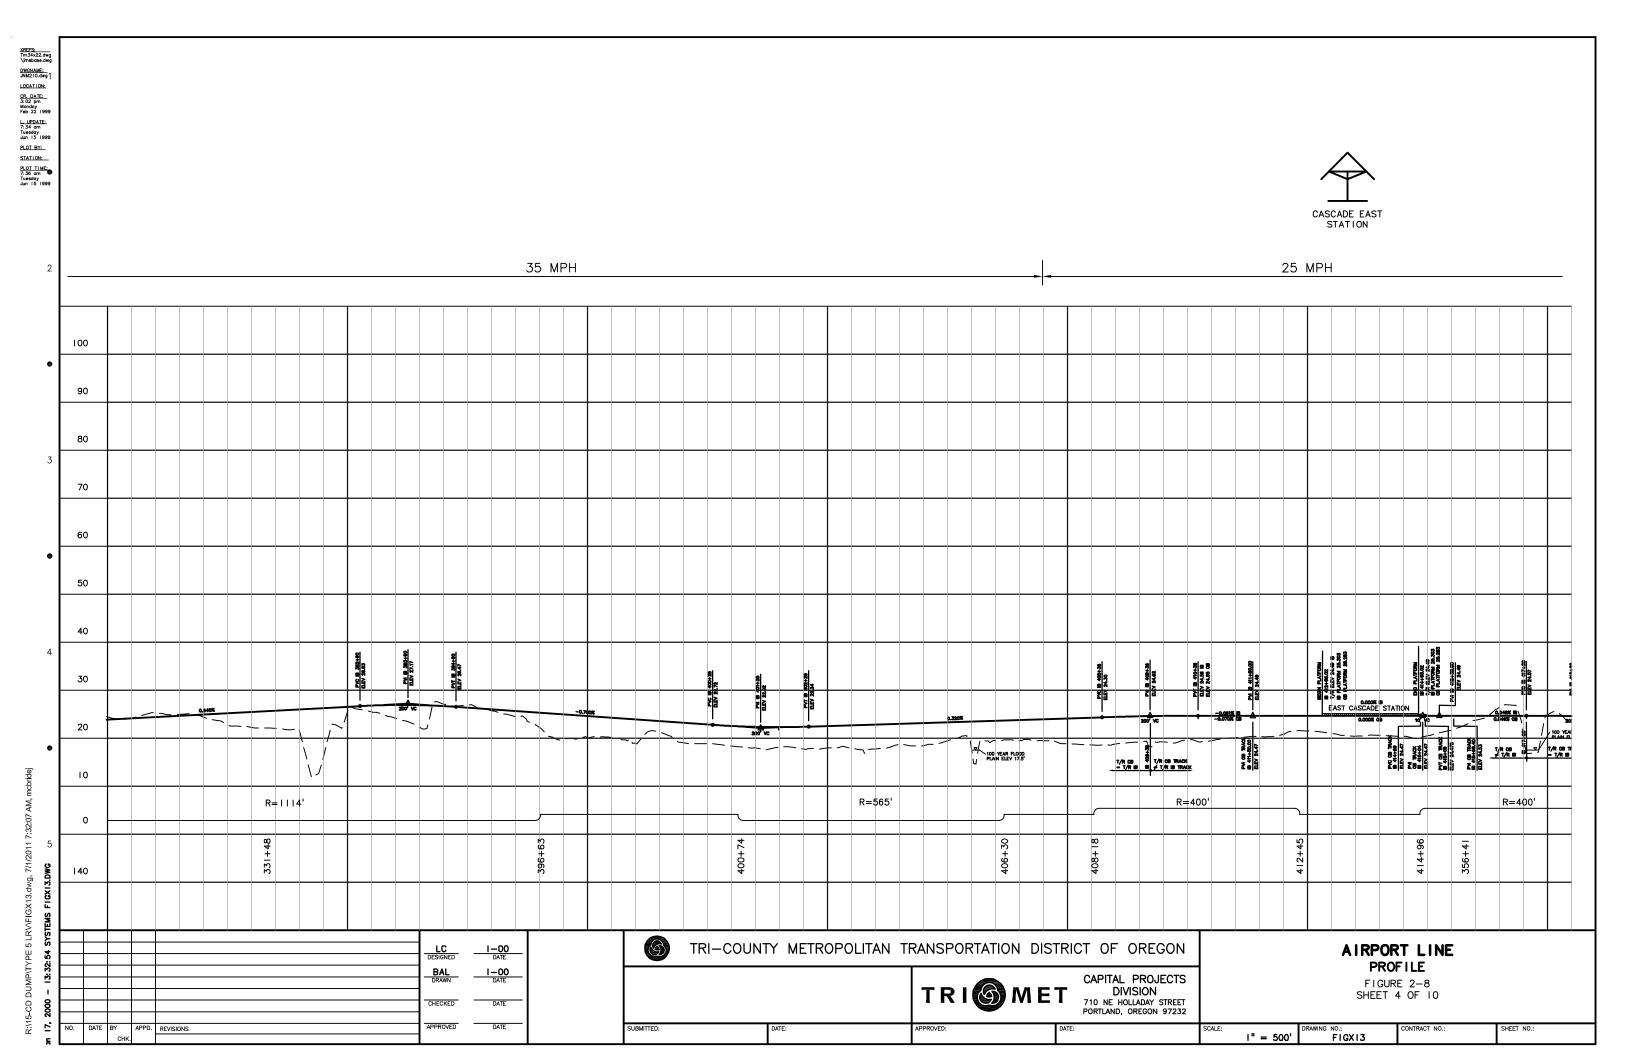

|      |      |       |           |          |      |  |
| ŗ |     |      |      |       |           | DESIGNED | DATE |  |
| 4 |     |      |      |       |           |          |      |  |
| 5 |     |      |      |       |           | DRAWN    | DATE |  |
| 1 |     |      |      |       |           |          |      |  |
| 3 |     |      |      |       |           | CHECKED  | DATE |  |
| 3 |     |      |      |       |           |          |      |  |
| ì | NO. | DATE | BY   | APPD. | REVISIONS | APPROVED | DATE |  |
|   |     |      | CHK. |       |           |          |      |  |

TRI-COUNTY METROPOLITAN TRANSPORTATION DISTRICT OF OREGON CAPITAL PROJECTS DIVISION 710 NE HOLLADAY STREET PORTLAND, OREGON 97232 EAST/WEST LINE PROFILE

FIGURE 2-7 SHEET 12 OF 12

FIGXX15 NTS