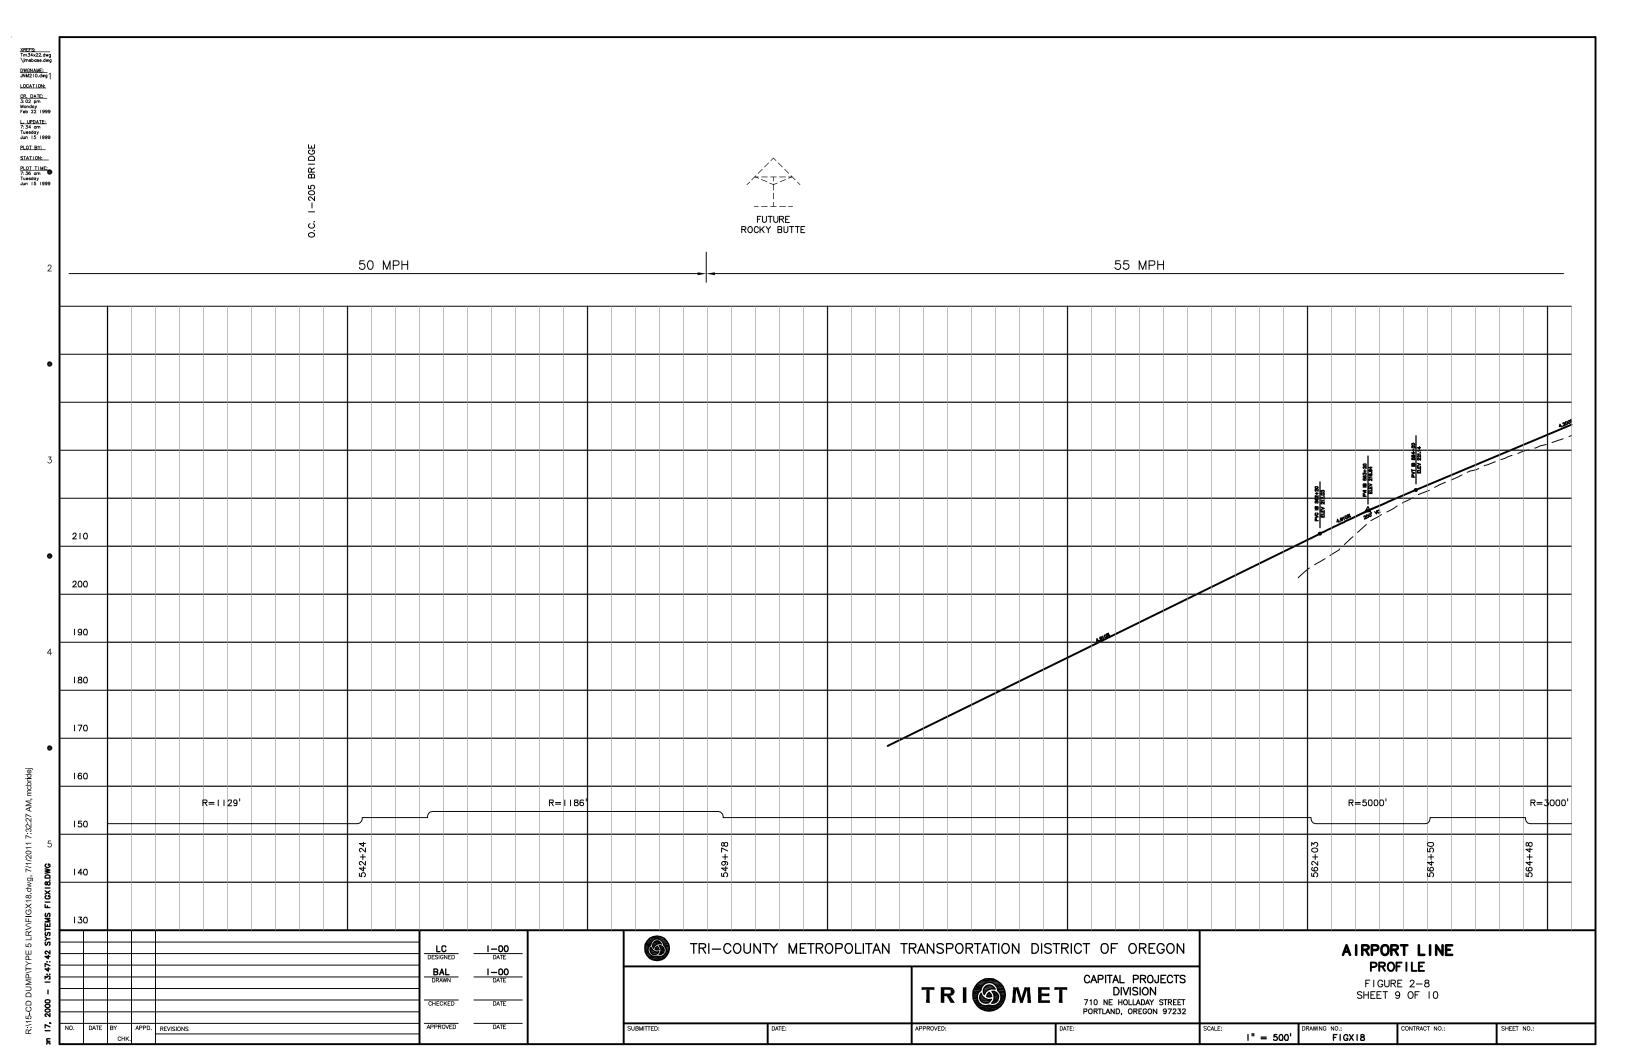

## GRADE CHANGES

| = |     |      |      |       |           |          |      |  |
|---|-----|------|------|-------|-----------|----------|------|--|
| 2 |     |      |      |       |           |          |      |  |
| 2 |     |      |      |       |           |          |      |  |
| ŗ |     |      |      |       |           | DESIGNED | DATE |  |
| 4 |     |      |      |       |           |          |      |  |
| 5 |     |      |      |       |           | DRAWN    | DATE |  |
| 1 |     |      |      |       |           |          |      |  |
| 3 |     |      |      |       |           | CHECKED  | DATE |  |
| 3 |     |      |      |       |           |          |      |  |
| ì | NO. | DATE | BY   | APPD. | REVISIONS | APPROVED | DATE |  |
|   |     |      | CHK. |       |           |          |      |  |