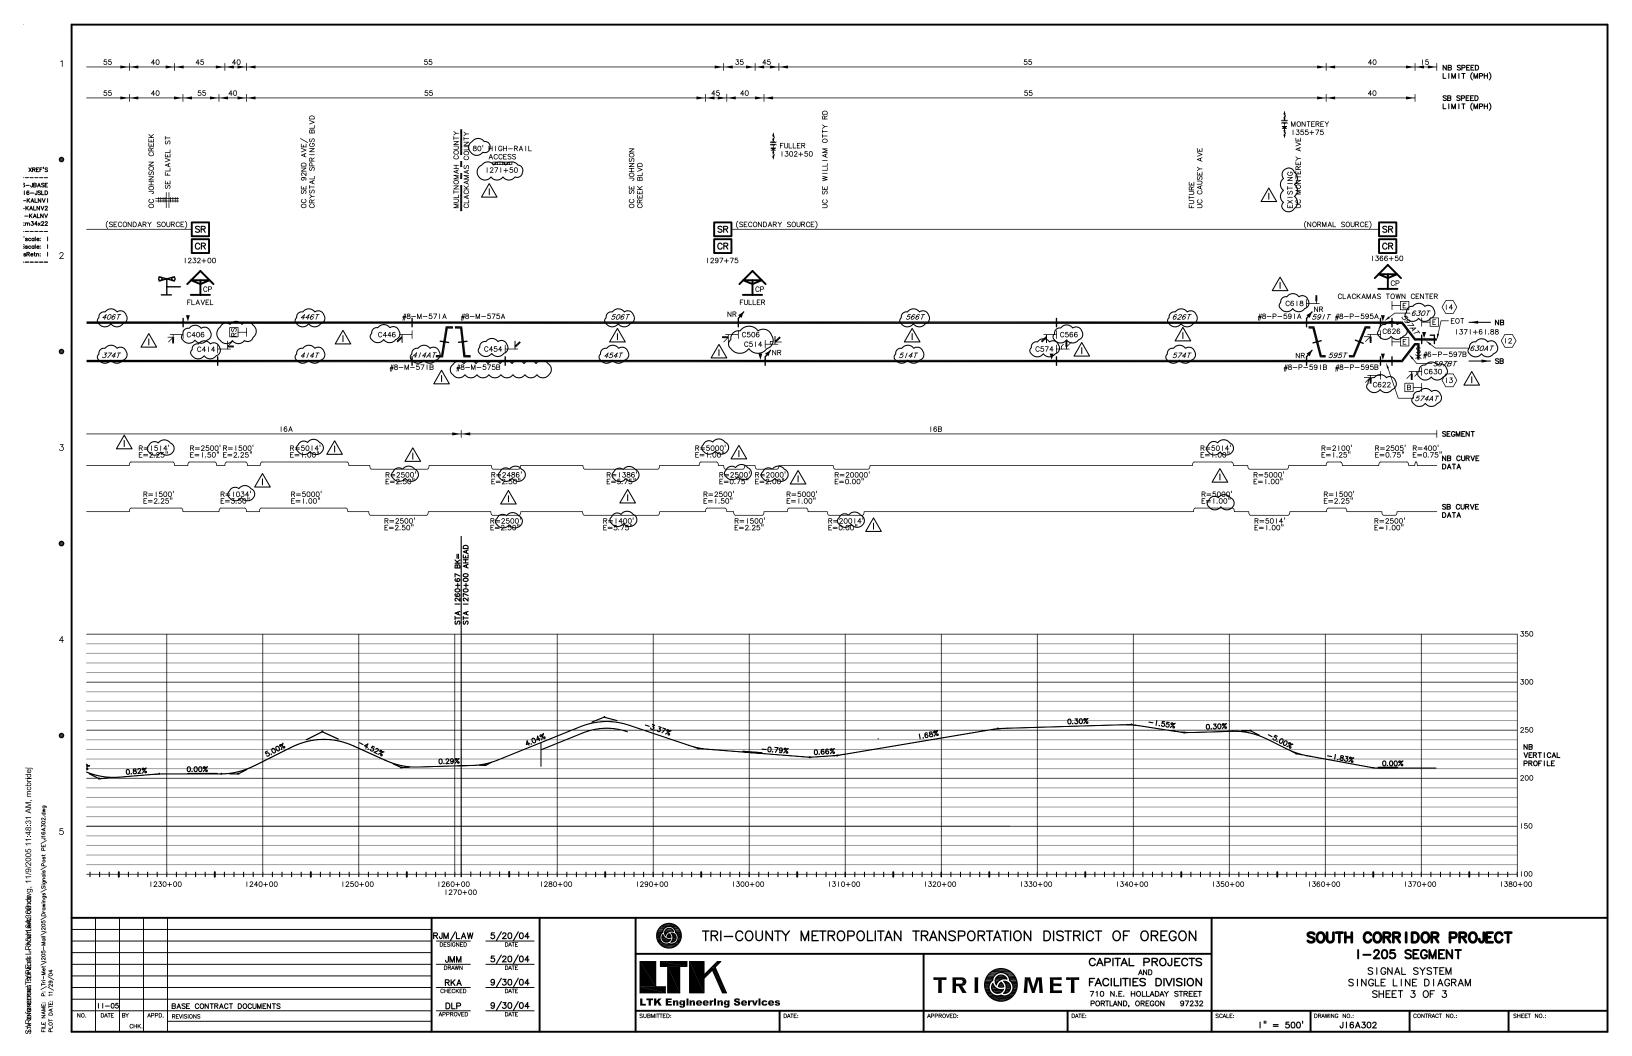

## GRADE CHANGES

| = |     |      |      |       |           |          |      |  |
|---|-----|------|------|-------|-----------|----------|------|--|
| 2 |     |      |      |       |           |          |      |  |
| 2 |     |      |      |       |           |          |      |  |
| ŗ |     |      |      |       |           | DESIGNED | DATE |  |
| 4 |     |      |      |       |           |          |      |  |
| 5 |     |      |      |       |           | DRAWN    | DATE |  |
| 1 |     |      |      |       |           |          |      |  |
| 3 |     |      |      |       |           | CHECKED  | DATE |  |
| 3 |     |      |      |       |           |          |      |  |
| ì | NO. | DATE | BY   | APPD. | REVISIONS | APPROVED | DATE |  |
|   |     |      | CHK. |       |           |          |      |  |