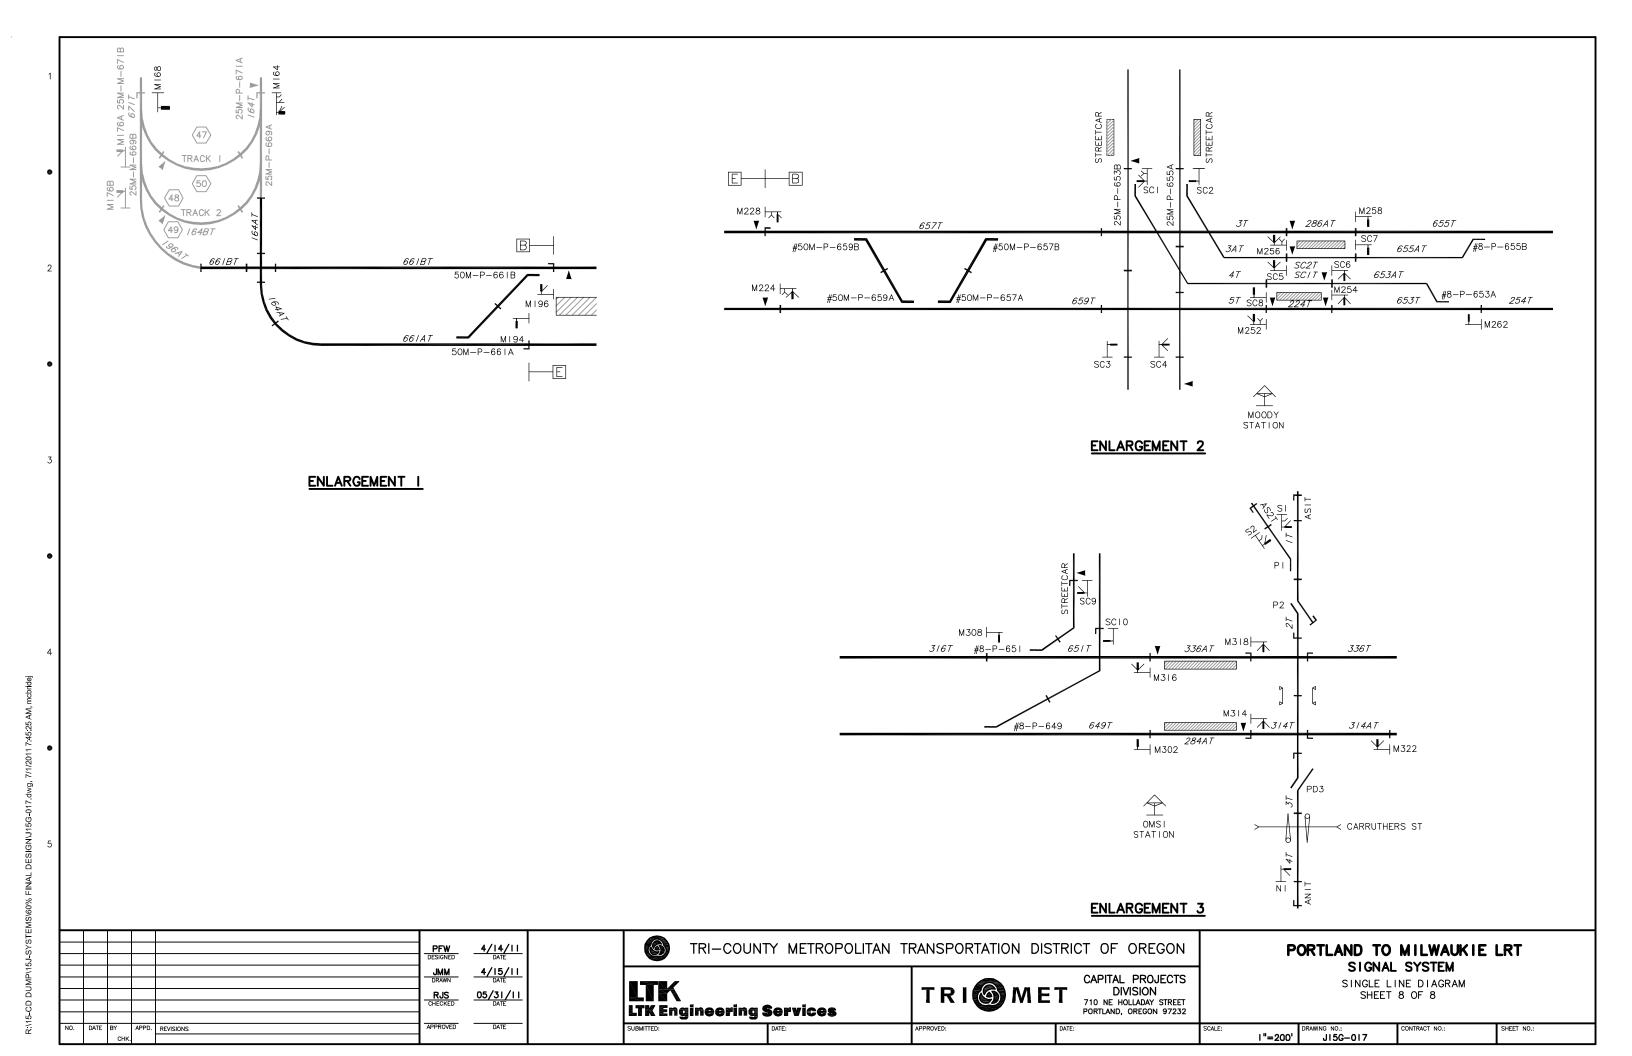

## GRADE CHANGES

| = |     |      |      |       |           |          |      |  |
|---|-----|------|------|-------|-----------|----------|------|--|
| 2 |     |      |      |       |           |          |      |  |
| 2 |     |      |      |       |           |          |      |  |
| ŗ |     |      |      |       |           | DESIGNED | DATE |  |
| 4 |     |      |      |       |           |          |      |  |
| 5 |     |      |      |       |           | DRAWN    | DATE |  |
| 1 |     |      |      |       |           |          |      |  |
| 3 |     |      |      |       |           | CHECKED  | DATE |  |
| 3 |     |      |      |       |           |          |      |  |
| ì | NO. | DATE | BY   | APPD. | REVISIONS | APPROVED | DATE |  |
|   |     |      | CHK. |       |           |          |      |  |

TRI-COUNTY METROPOLITAN TRANSPORTATION DISTRICT OF OREGON CAPITAL PROJECTS DIVISION 710 NE HOLLADAY STREET PORTLAND, OREGON 97232 EAST/WEST LINE PROFILE

FIGURE 2-7 SHEET 12 OF 12

FIGXX15 NTS