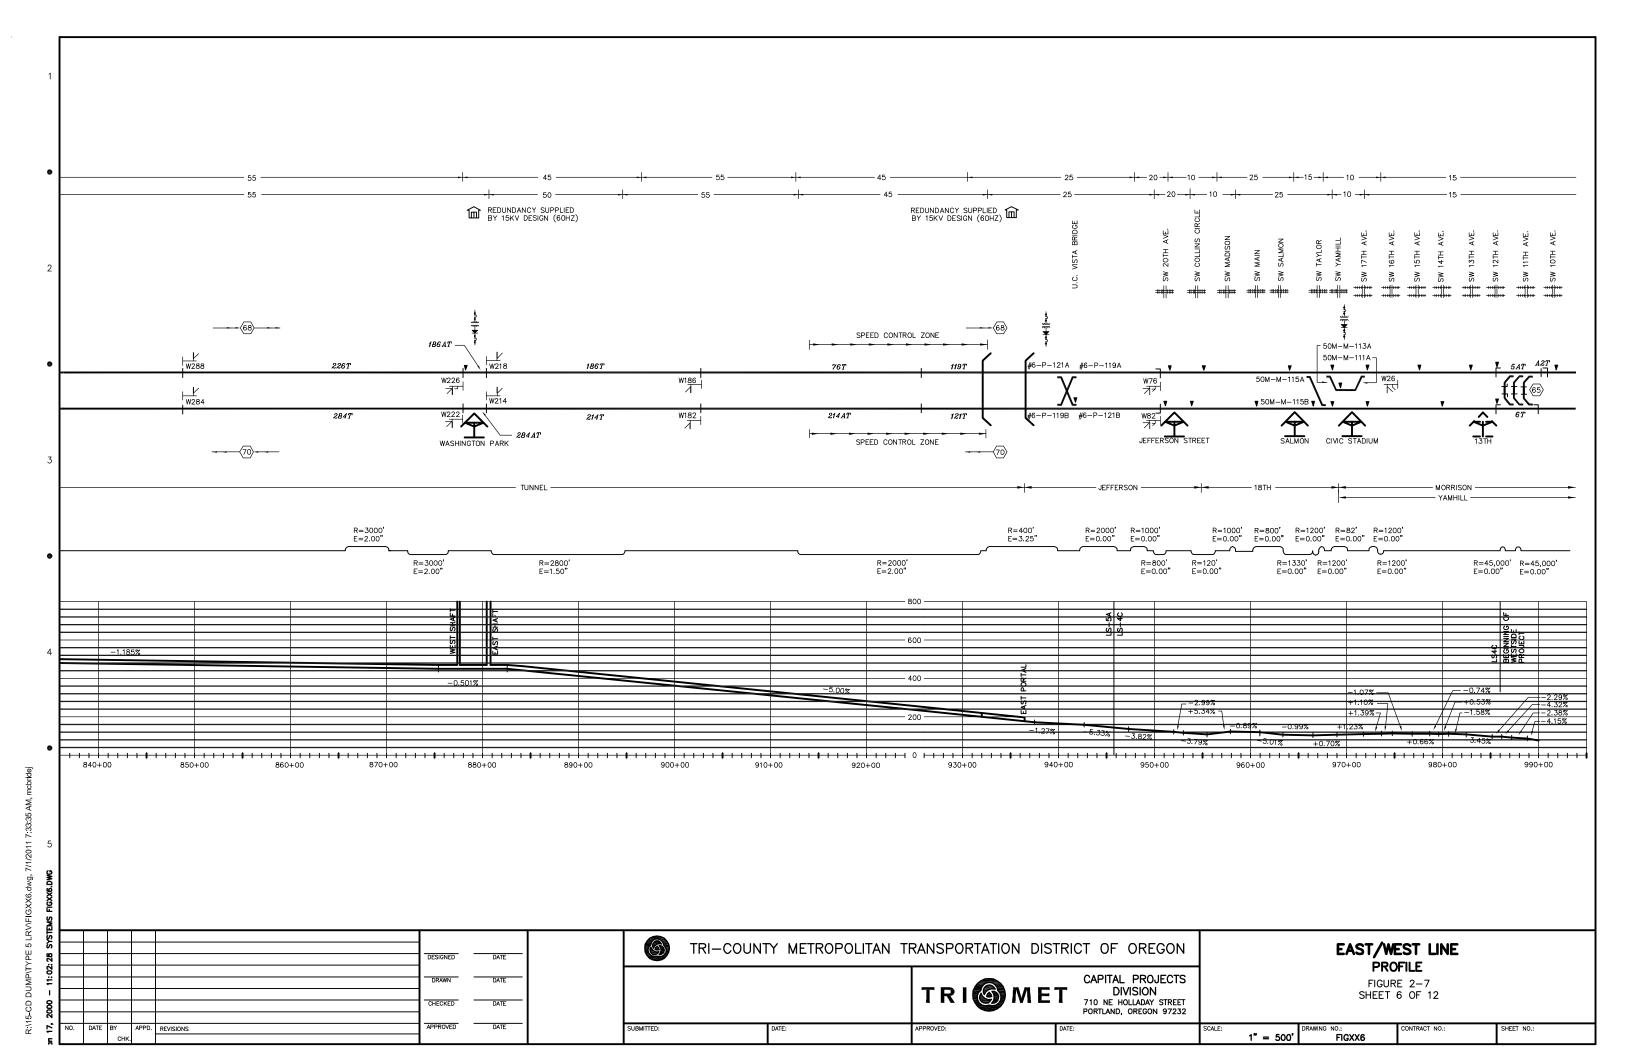

## TRI-COUNTY METROPOLITAN TRANSPORTATION DISTRICT OF OREGON

## PORTLAND TO MILWAUKIE LRT TYPE 5 LRV



**CONTRACT NO. RH120160BW** 

REFERENCE DRAWINGS

REQUEST FOR PROPOSAL

**AUGUST 2011** 

VOLUME 2 of 2

PREPARED BY: TRIMET CAPITAL PROJECTS AND FACILITIES DIVISION

NTS

LRV5-001

RH120160BW













NTS











## GRADE CHANGES





| = |     |      |      |       |           |          |      |  |
|---|-----|------|------|-------|-----------|----------|------|--|
| 2 |     |      |      |       |           |          |      |  |
| 2 |     |      |      |       |           |          |      |  |
| ŗ |     |      |      |       |           | DESIGNED | DATE |  |
| 4 |     |      |      |       |           |          |      |  |
| 5 |     |      |      |       |           | DRAWN    | DATE |  |
| 1 |     |      |      |       |           |          |      |  |
| 3 |     |      |      |       |           | CHECKED  | DATE |  |
| 3 |     |      |      |       |           |          |      |  |
| ì | NO. | DATE | BY   | APPD. | REVISIONS | APPROVED | DATE |  |
|   |     |      | CHK.