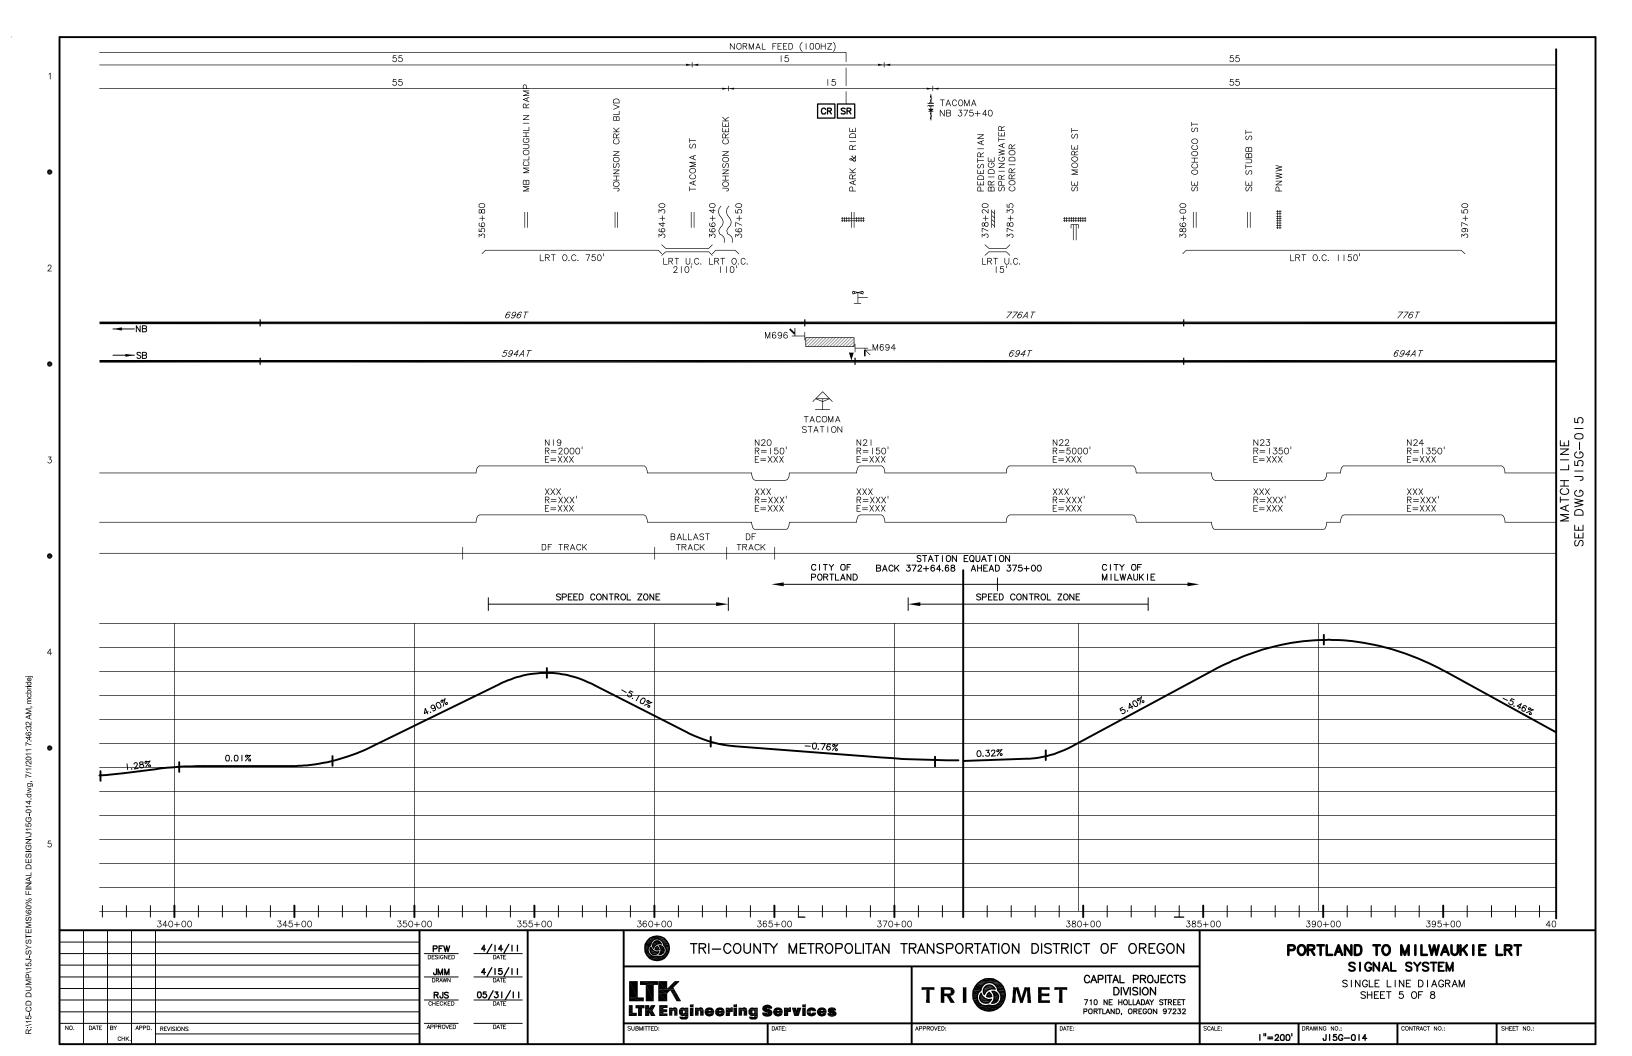

## GRADE CHANGES

| = |     |      |      |       |           |          |      |  |
|---|-----|------|------|-------|-----------|----------|------|--|
| 2 |     |      |      |       |           |          |      |  |
| 2 |     |      |      |       |           |          |      |  |
| ŗ |     |      |      |       |           | DESIGNED | DATE |  |
| 4 |     |      |      |       |           |          |      |  |
| 5 |     |      |      |       |           | DRAWN    | DATE |  |
| 1 |     |      |      |       |           |          |      |  |
| 3 |     |      |      |       |           | CHECKED  | DATE |  |
| 3 |     |      |      |       |           |          |      |  |
| ì | NO. | DATE | BY   | APPD. | REVISIONS | APPROVED | DATE |  |
|   |     |      | CHK. |       |           |          |      |  |

TRI-COUNTY METROPOLITAN TRANSPORTATION DISTRICT OF OREGON CAPITAL PROJECTS DIVISION 710 NE HOLLADAY STREET PORTLAND, OREGON 97232 EAST/WEST LINE PROFILE

FIGURE 2-7 SHEET 12 OF 12

FIGXX15 NTS