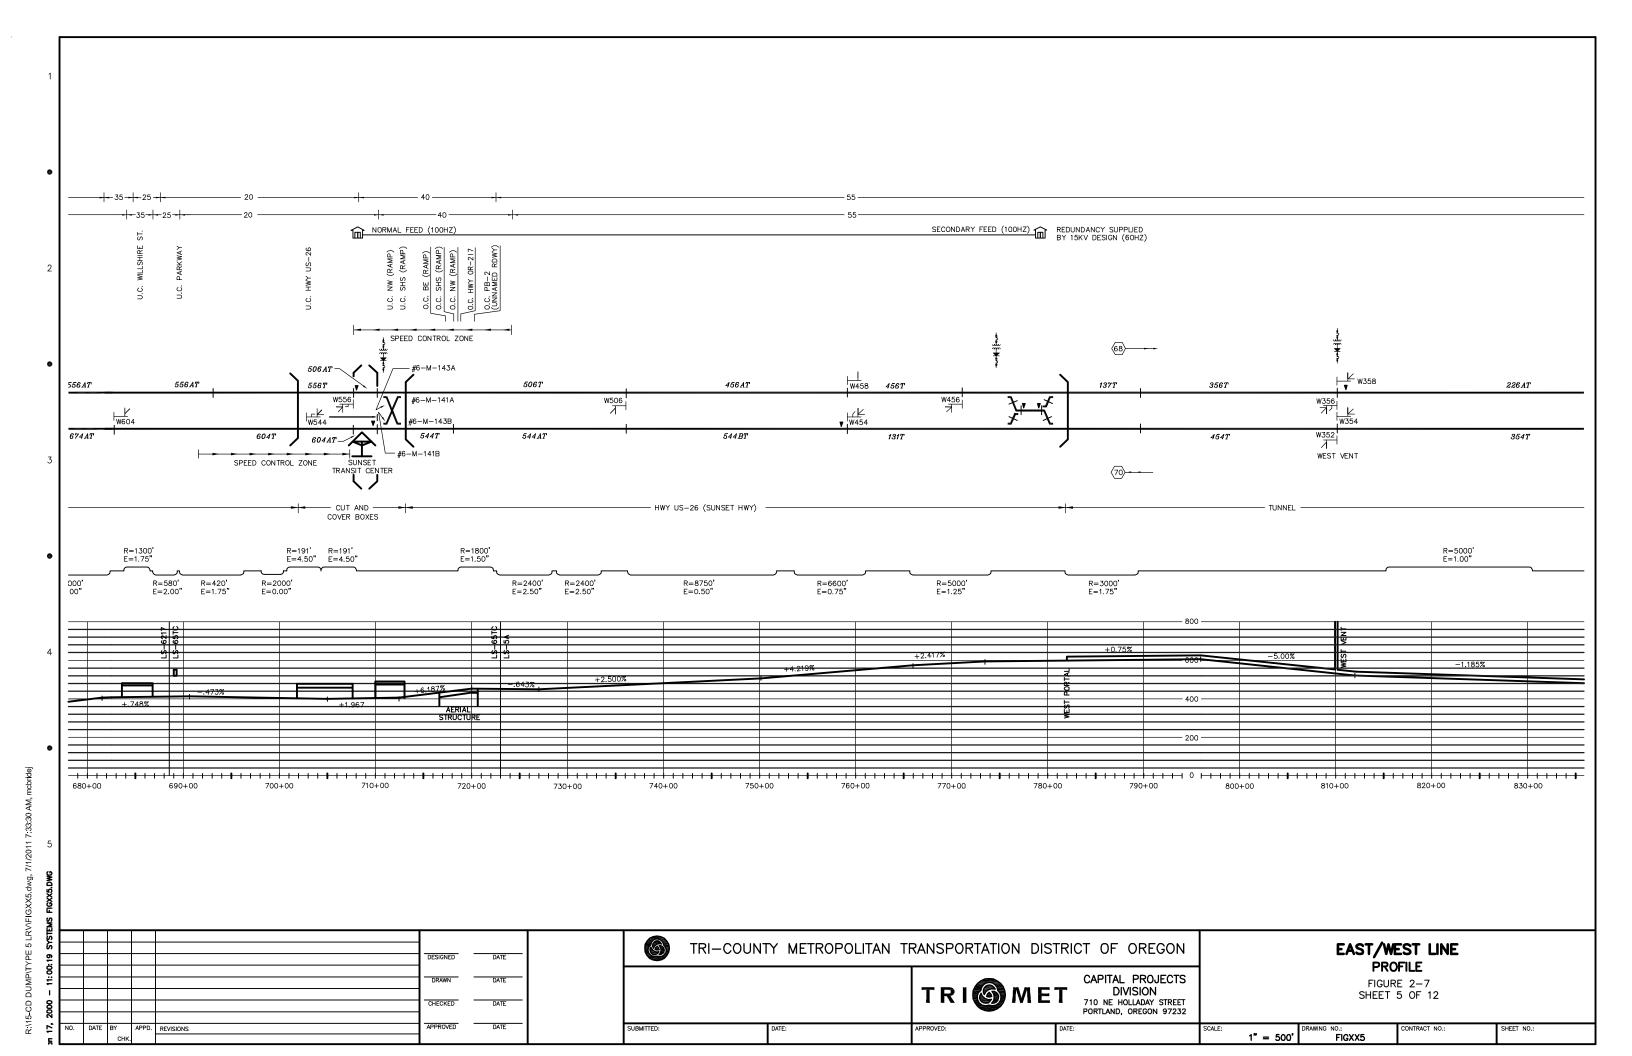

## TRI-COUNTY METROPOLITAN TRANSPORTATION DISTRICT OF OREGON

## PORTLAND TO MILWAUKIE LRT TYPE 5 LRV



**CONTRACT NO. RH120160BW** 

REFERENCE DRAWINGS

REQUEST FOR PROPOSAL

**AUGUST 2011** 

VOLUME 2 of 2

PREPARED BY: TRIMET CAPITAL PROJECTS AND FACILITIES DIVISION

NTS

LRV5-001

RH120160BW













NTS











## GRADE CHANGES





| = |     |      |      |       |           |          |      |  |
|---|-----|------|------|-------|-----------|----------|------|--|
| 2 |     |      |      |       |           |          |      |  |
| 2 |     |      |      |       |           |          |      |  |
| ŗ |     |      |      |       |           | DESIGNED | DATE |  |
| 4 |     |      |      |       |           |          |      |  |
| 5 |     |      |      |       |           | DRAWN    | DATE |  |
| 1 |     |      |      |       |           |          |      |  |
| 3 |     |      |      |       |           | CHECKED  | DATE |  |
| 3 |     |      |      |       |           |          |      |  |
| ì | NO. | DATE | BY   | APPD. | REVISIONS | APPROVED | DATE |  |
|   |     |      | CHK