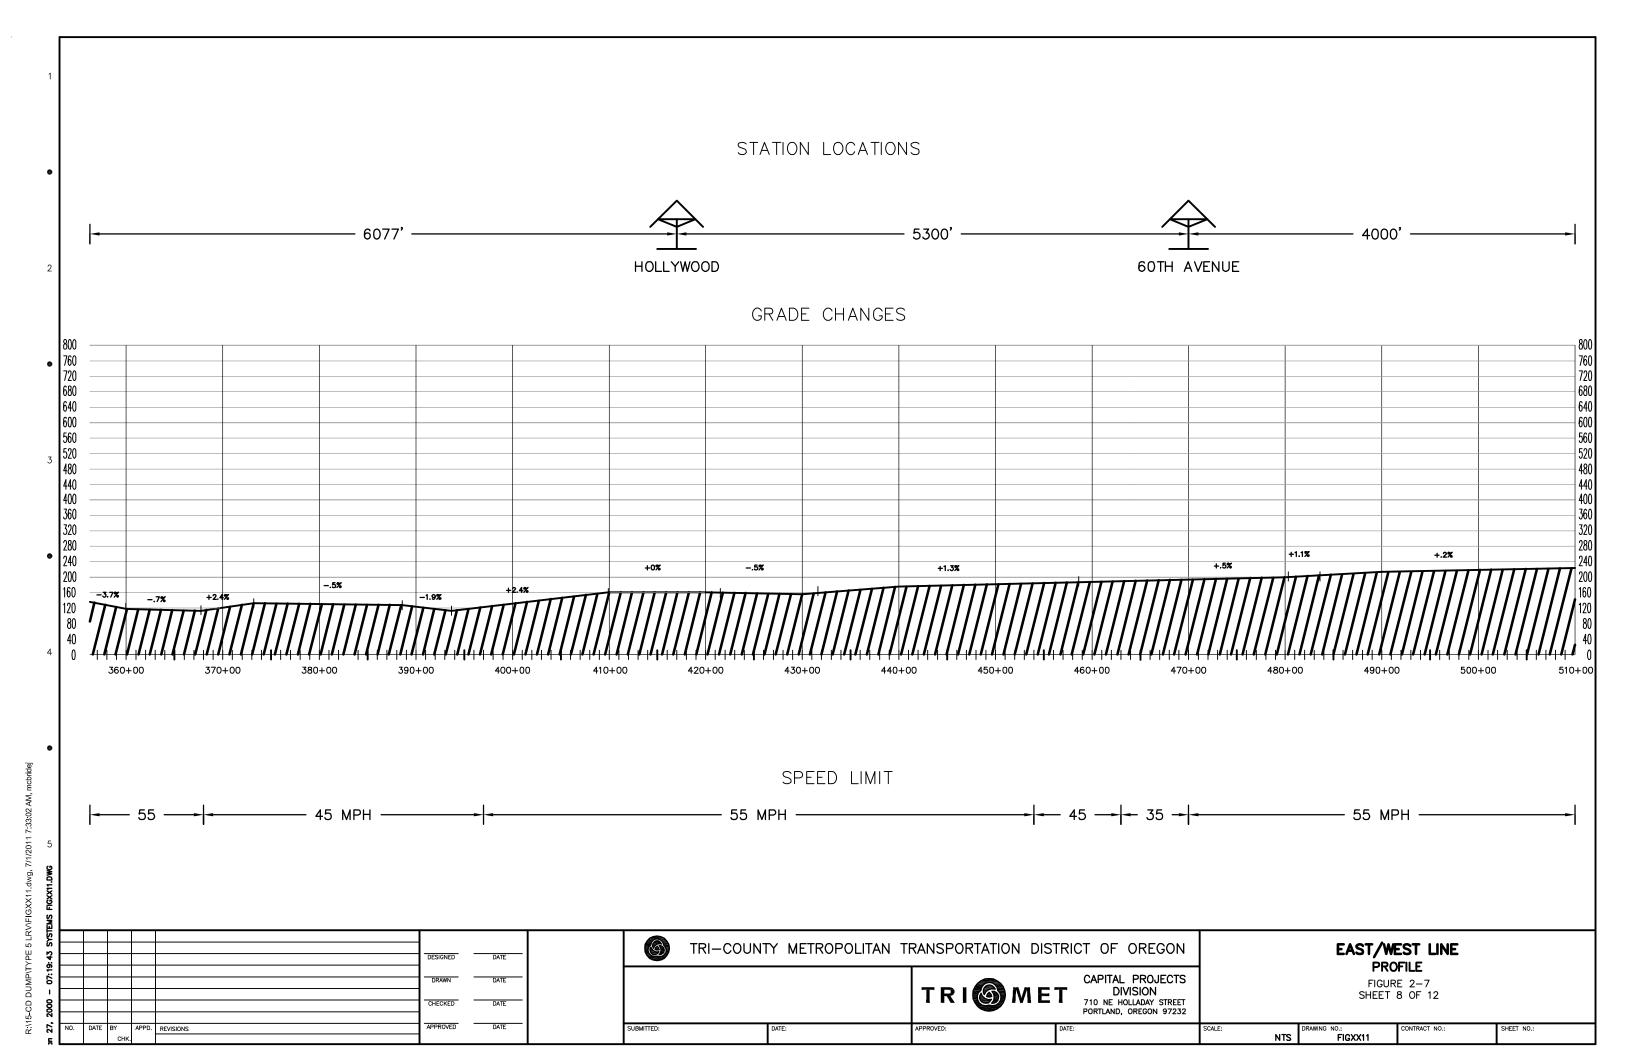

## GRADE CHANGES

| = |     |      |      |       |           |          |      |  |
|---|-----|------|------|-------|-----------|----------|------|--|
| 2 |     |      |      |       |           |          |      |  |
| 2 |     |      |      |       |           |          |      |  |
| ŗ |     |      |      |       |           | DESIGNED | DATE |  |
| 4 |     |      |      |       |           |          |      |  |
| 5 |     |      |      |       |           | DRAWN    | DATE |  |
| 1 |     |      |      |       |           |          |      |  |
| 3 |     |      |      |       |           | CHECKED  | DATE |  |
| 3 |     |      |      |       |           |          |      |  |
| ì | NO. | DATE | BY   | APPD. | REVISIONS | APPROVED | DATE |  |
|   |     |      | CHK. |       |           |          |      |  |