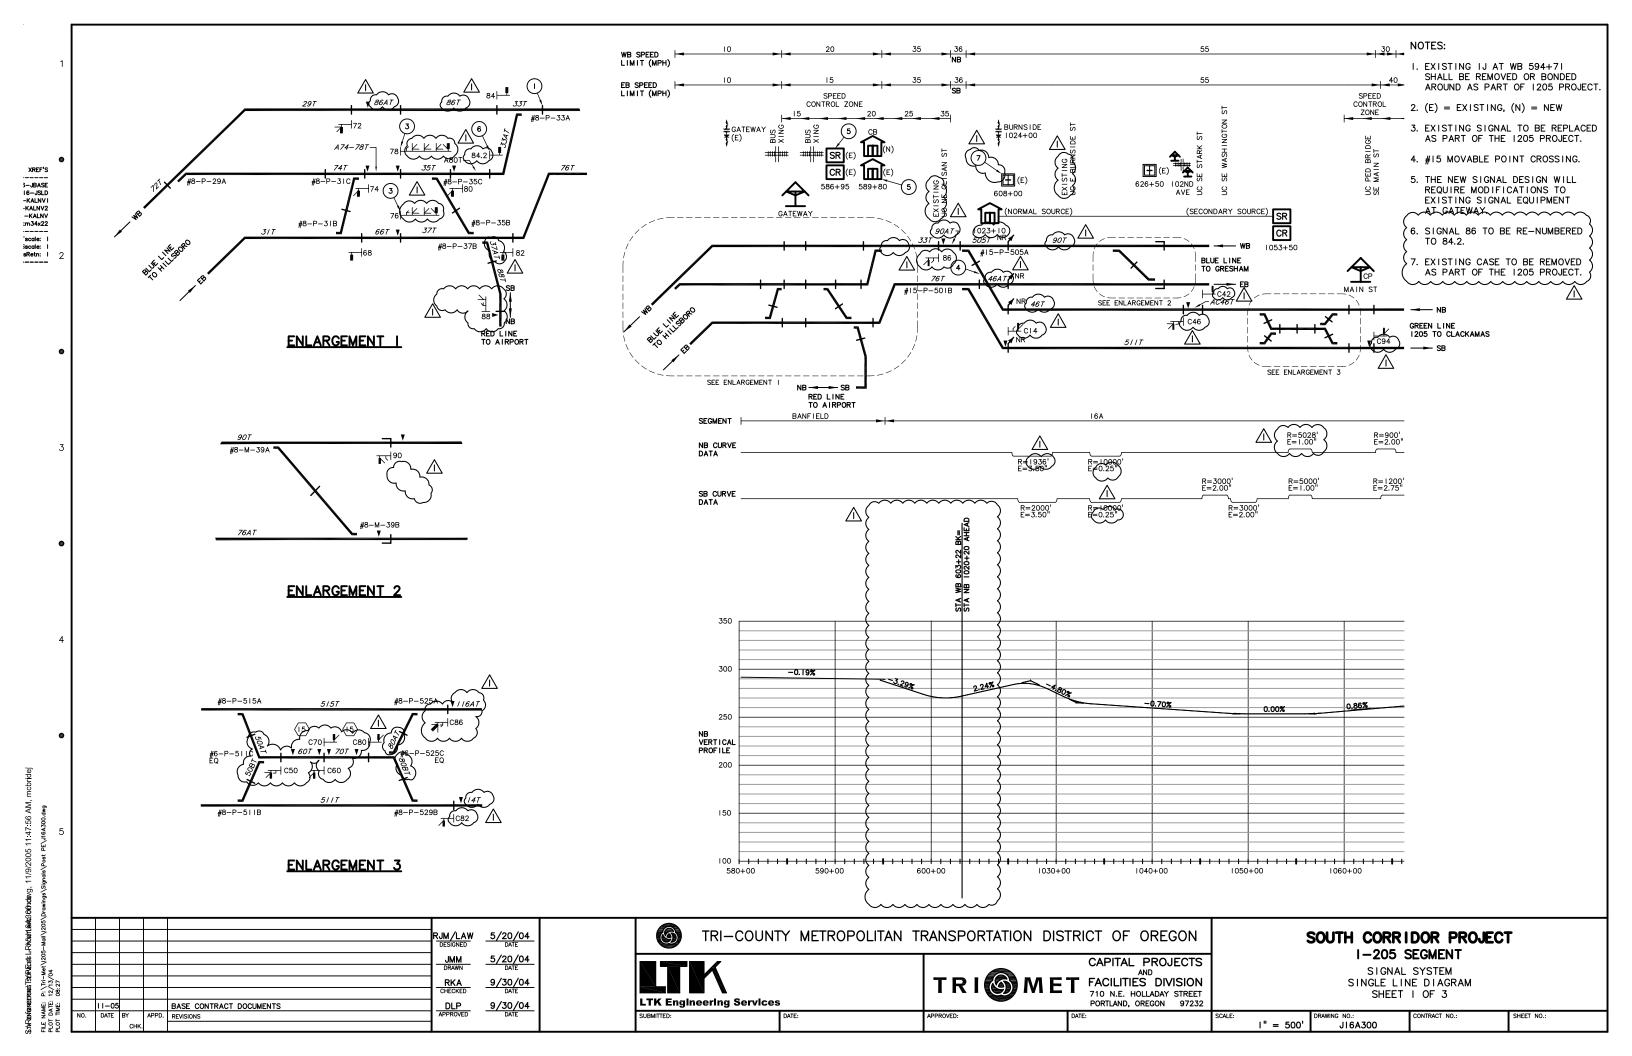

TRI-COUNTY METROPOLITAN TRANSPORTATION DISTRICT OF OREGON CAPITAL PROJECTS DIVISION 710 NE HOLLADAY STREET PORTLAND, OREGON 97232 EAST/WEST LINE PROFILE

FIGURE 2-7 SHEET 12 OF 12

FIGXX15 NTS