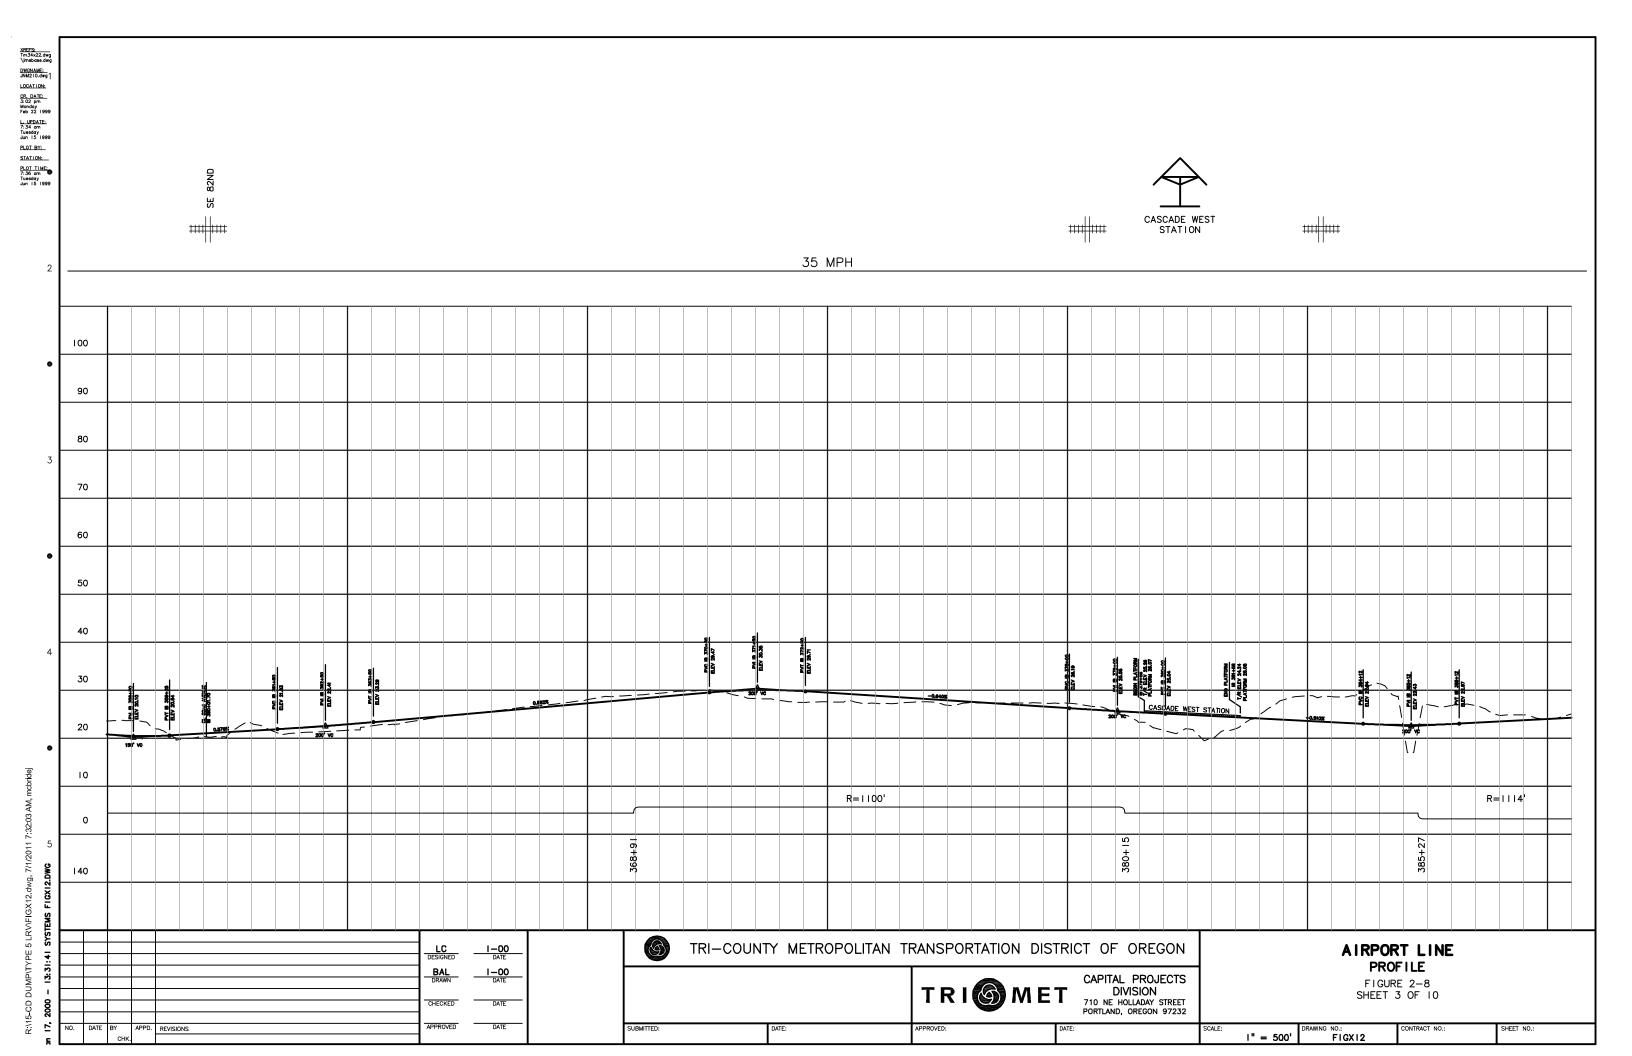

|      |      |       |           |          |      |  |
| ŗ |     |      |      |       |           | DESIGNED | DATE |  |
| 4 |     |      |      |       |           |          |      |  |
| 5 |     |      |      |       |           | DRAWN    | DATE |  |
| 1 |     |      |      |       |           |          |      |  |
| 3 |     |      |      |       |           | CHECKED  | DATE |  |
| 3 |     |      |      |       |           |          |      |  |
| ì | NO. | DATE | BY   | APPD. | REVISIONS | APPROVED | DATE |  |
|   |     |      | CHK. |       |           |          |      |  |

TRI-COUNTY METROPOLITAN TRANSPORTATION DISTRICT OF OREGON CAPITAL PROJECTS DIVISION 710 NE HOLLADAY STREET PORTLAND, OREGON 97232 EAST/WEST LINE PROFILE

FIGURE 2-7 SHEET 12 OF 12

FIGXX15 NTS