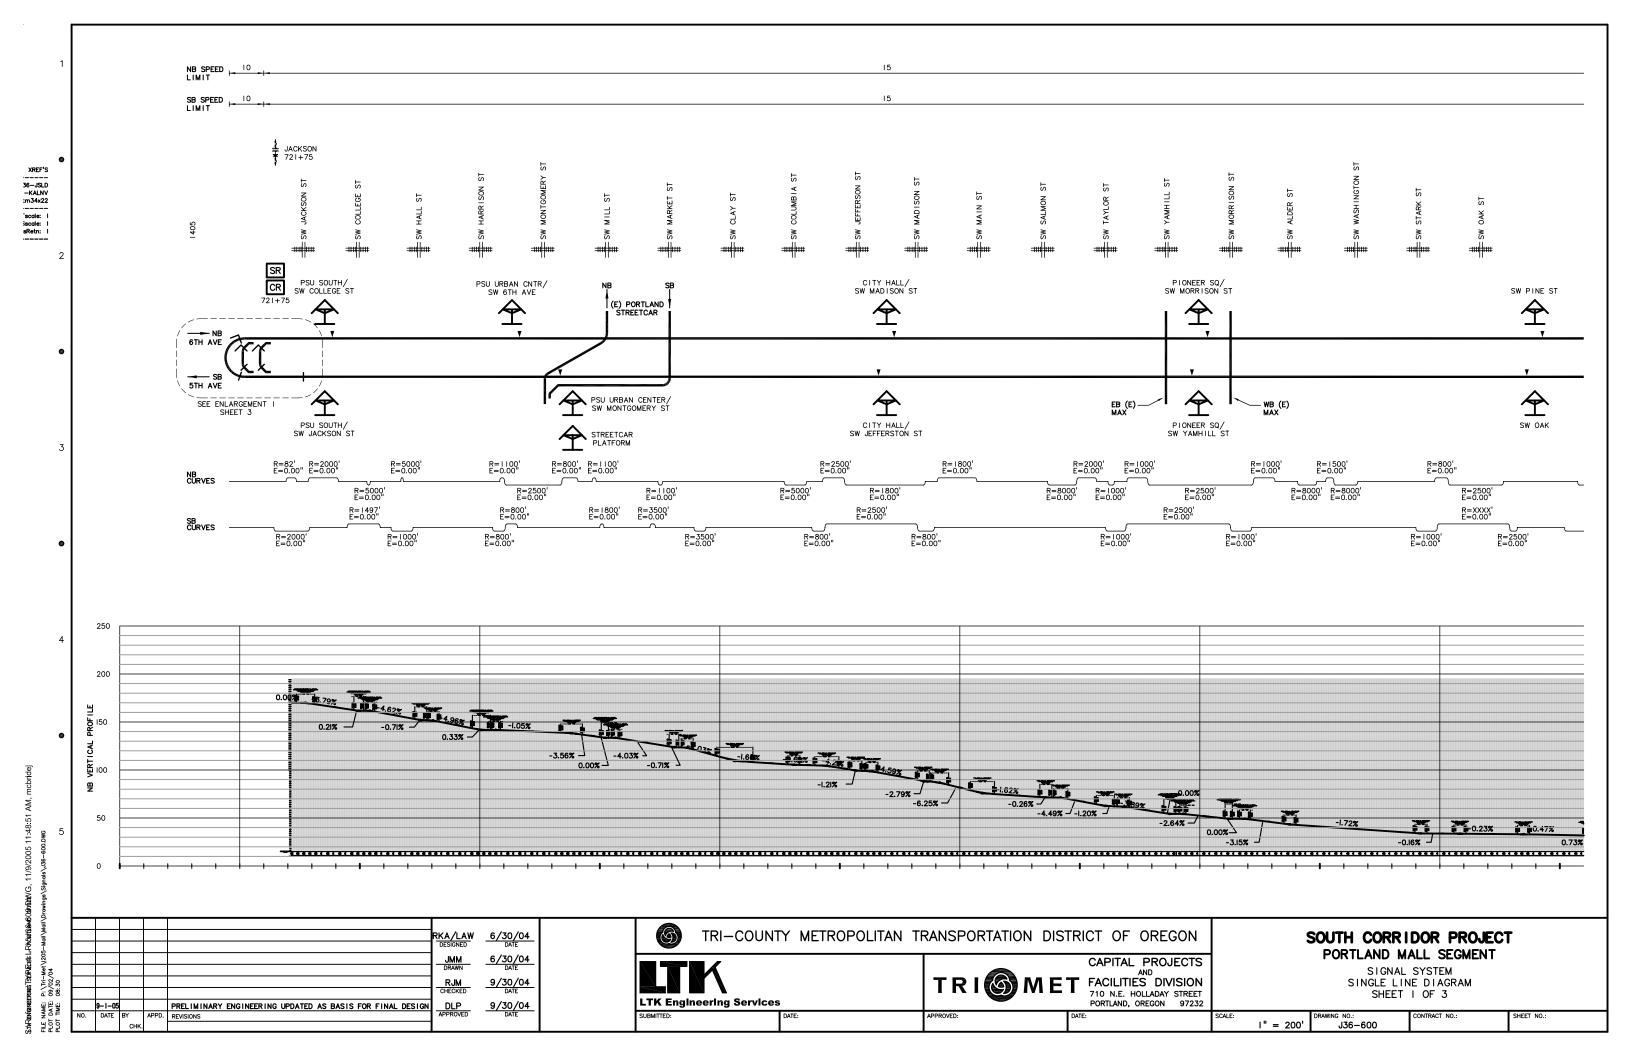

TRI-COUNTY METROPOLITAN TRANSPORTATION DISTRICT OF OREGON CAPITAL PROJECTS DIVISION 710 NE HOLLADAY STREET PORTLAND, OREGON 97232 EAST/WEST LINE PROFILE

FIGURE 2-7 SHEET 12 OF 12

FIGXX15 NTS