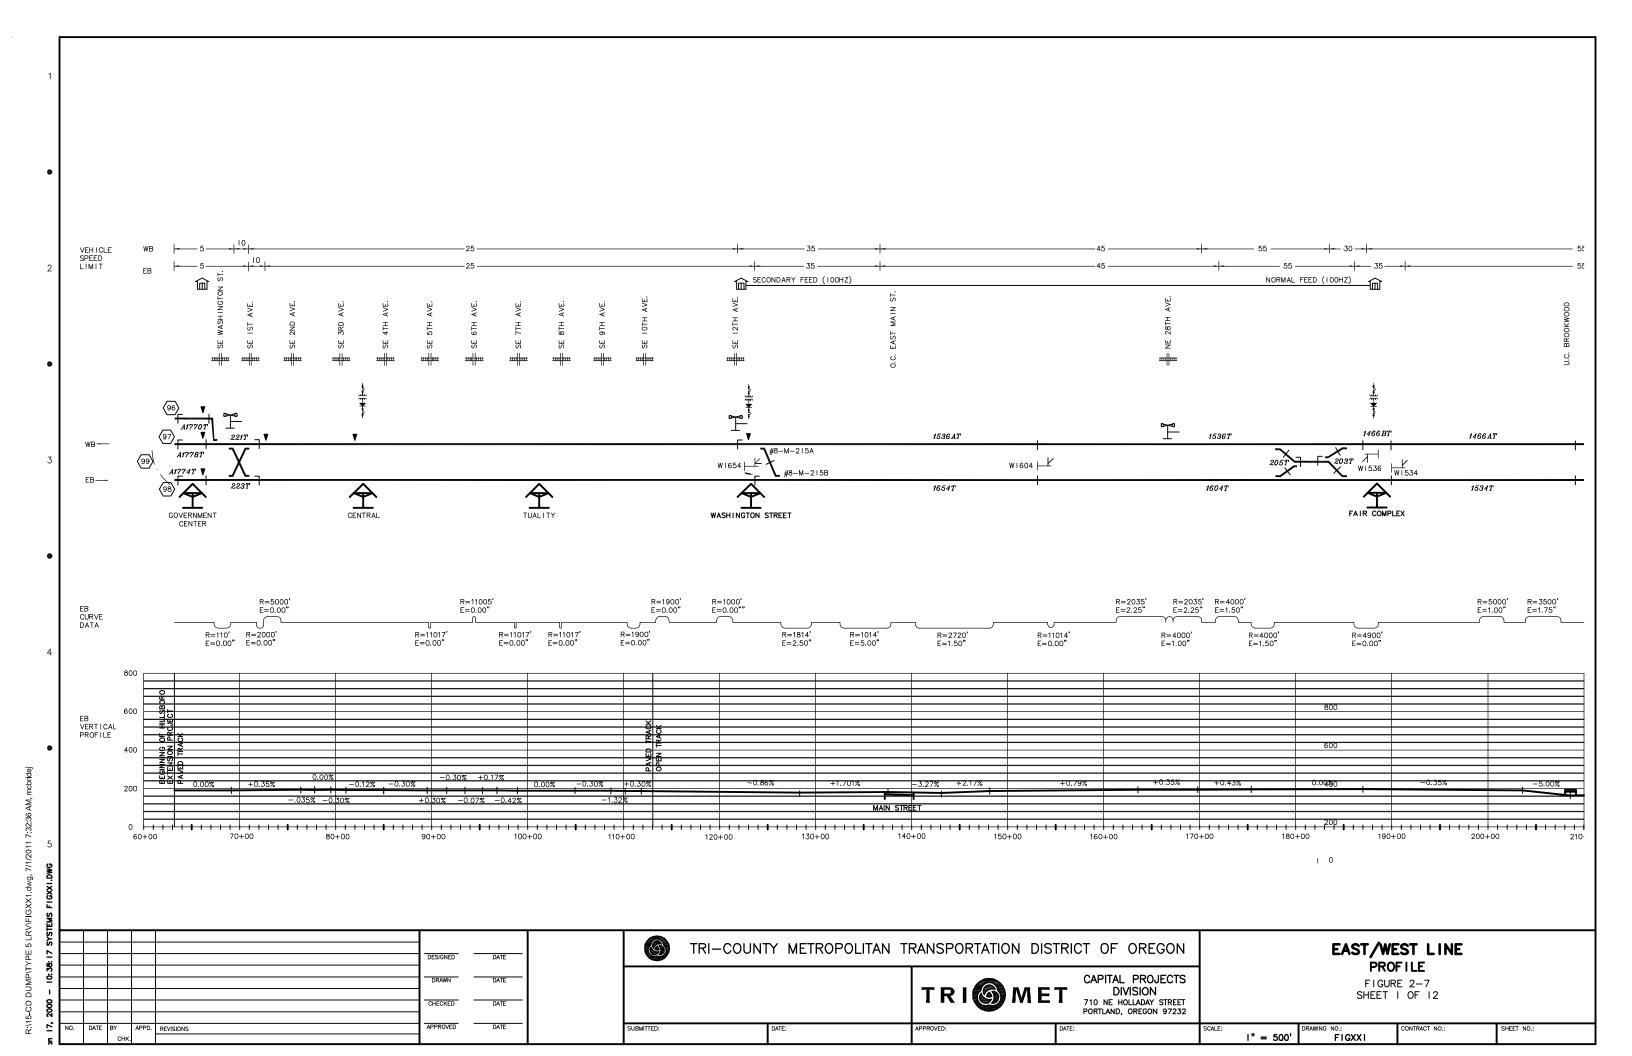

TRI-COUNTY METROPOLITAN TRANSPORTATION DISTRICT OF OREGON CAPITAL PROJECTS DIVISION 710 NE HOLLADAY STREET PORTLAND, OREGON 97232 EAST/WEST LINE PROFILE

FIGURE 2-7 SHEET 12 OF 12

FIGXX15 NTS