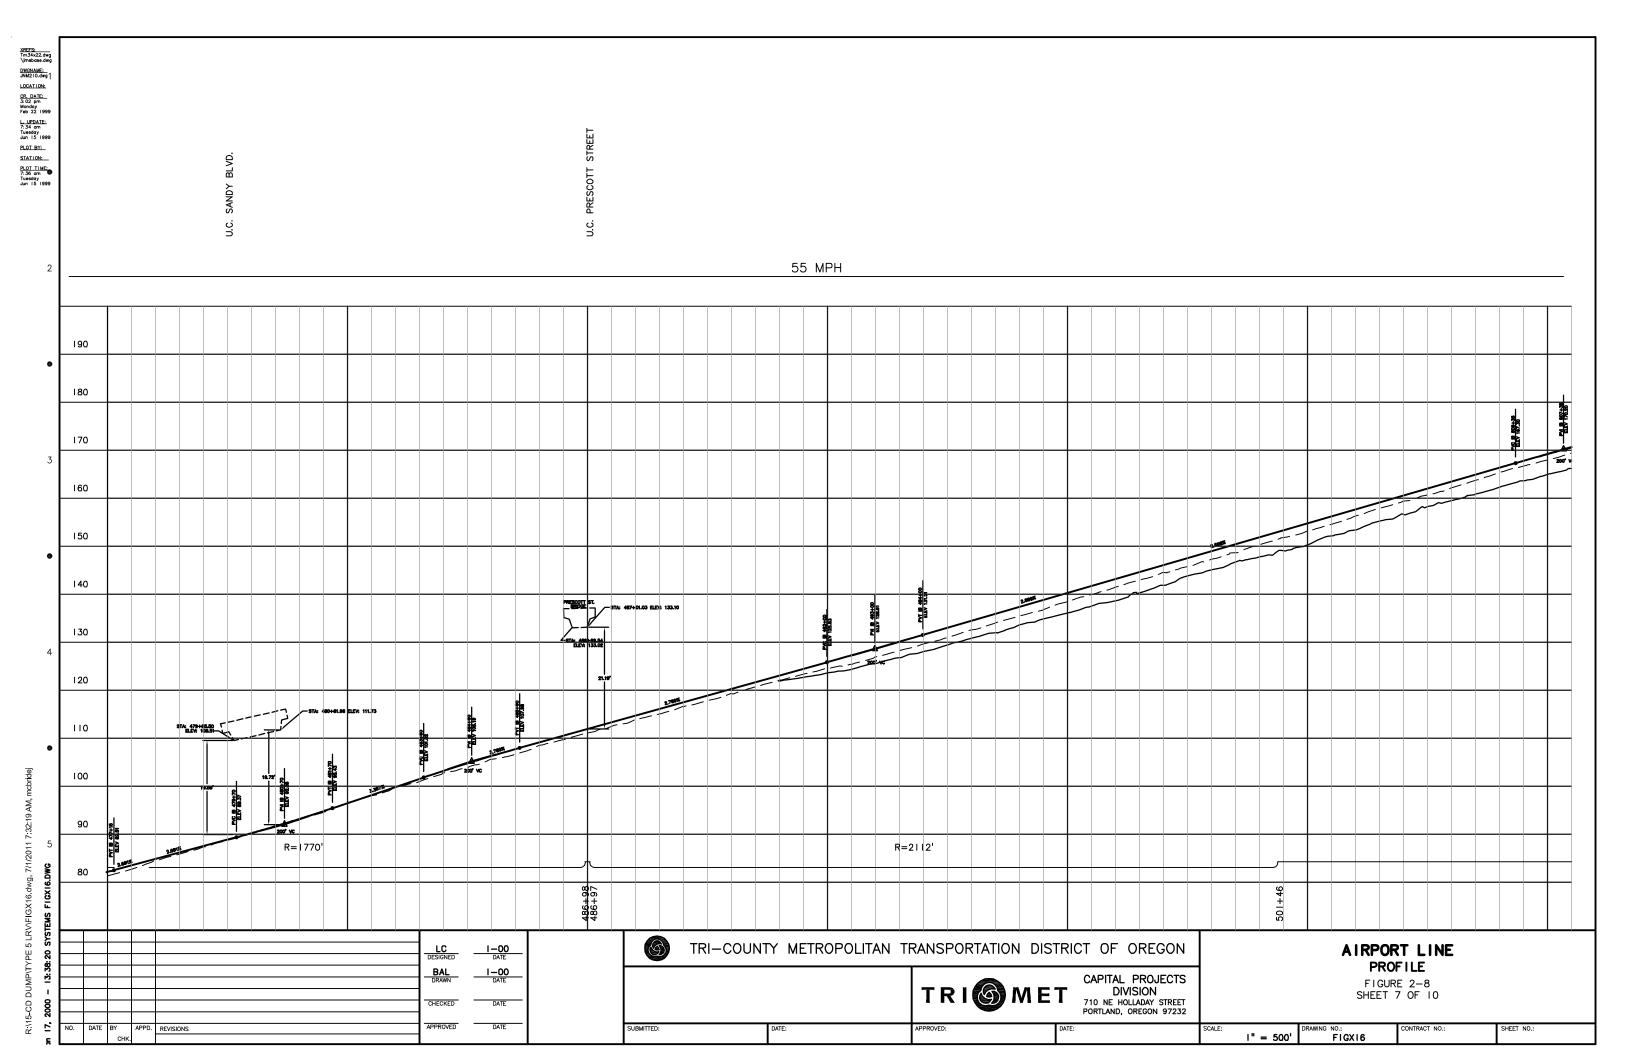

## GRADE CHANGES

| = |     |      |      |       |           |          |      |  |
|---|-----|------|------|-------|-----------|----------|------|--|
| 2 |     |      |      |       |           |          |      |  |
| 2 |     |      |      |       |           |          |      |  |
| ŗ |     |      |      |       |           | DESIGNED | DATE |  |
| 4 |     |      |      |       |           |          |      |  |
| 5 |     |      |      |       |           | DRAWN    | DATE |  |
| 1 |     |      |      |       |           |          |      |  |
| 3 |     |      |      |       |           | CHECKED  | DATE |  |
| 3 |     |      |      |       |           |          |      |  |
| ì | NO. | DATE | BY   | APPD. | REVISIONS | APPROVED | DATE |  |
|   |     |      | CHK. |       |           |          |      |  |