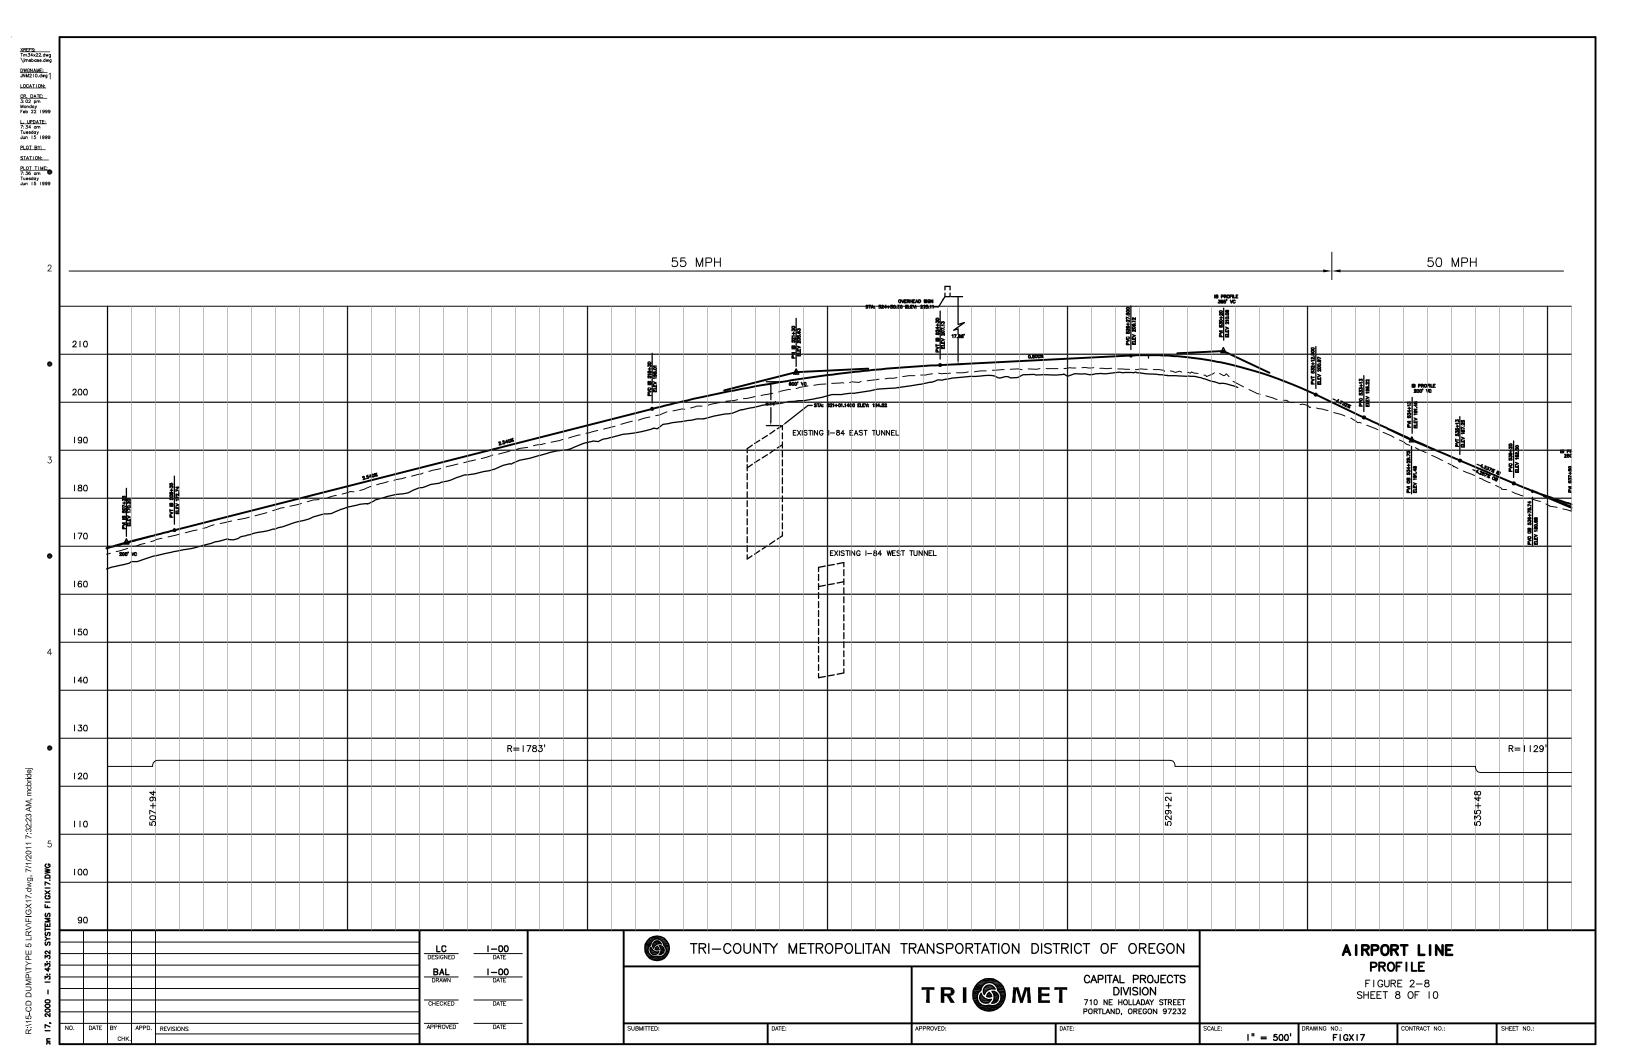

## GRADE CHANGES

| = |     |      |      |       |           |          |      |  |
|---|-----|------|------|-------|-----------|----------|------|--|
| 2 |     |      |      |       |           |          |      |  |
| 2 |     |      |      |       |           |          |      |  |
| ŗ |     |      |      |       |           | DESIGNED | DATE |  |
| 4 |     |      |      |       |           |          |      |  |
| 5 |     |      |      |       |           | DRAWN    | DATE |  |
| 1 |     |      |      |       |           |          |      |  |
| 3 |     |      |      |       |           | CHECKED  | DATE |  |
| 3 |     |      |      |       |           |          |      |  |
| ì | NO. | DATE | BY   | APPD. | REVISIONS | APPROVED | DATE |  |
|   |     |      | CHK. |       |           |          |      |  |